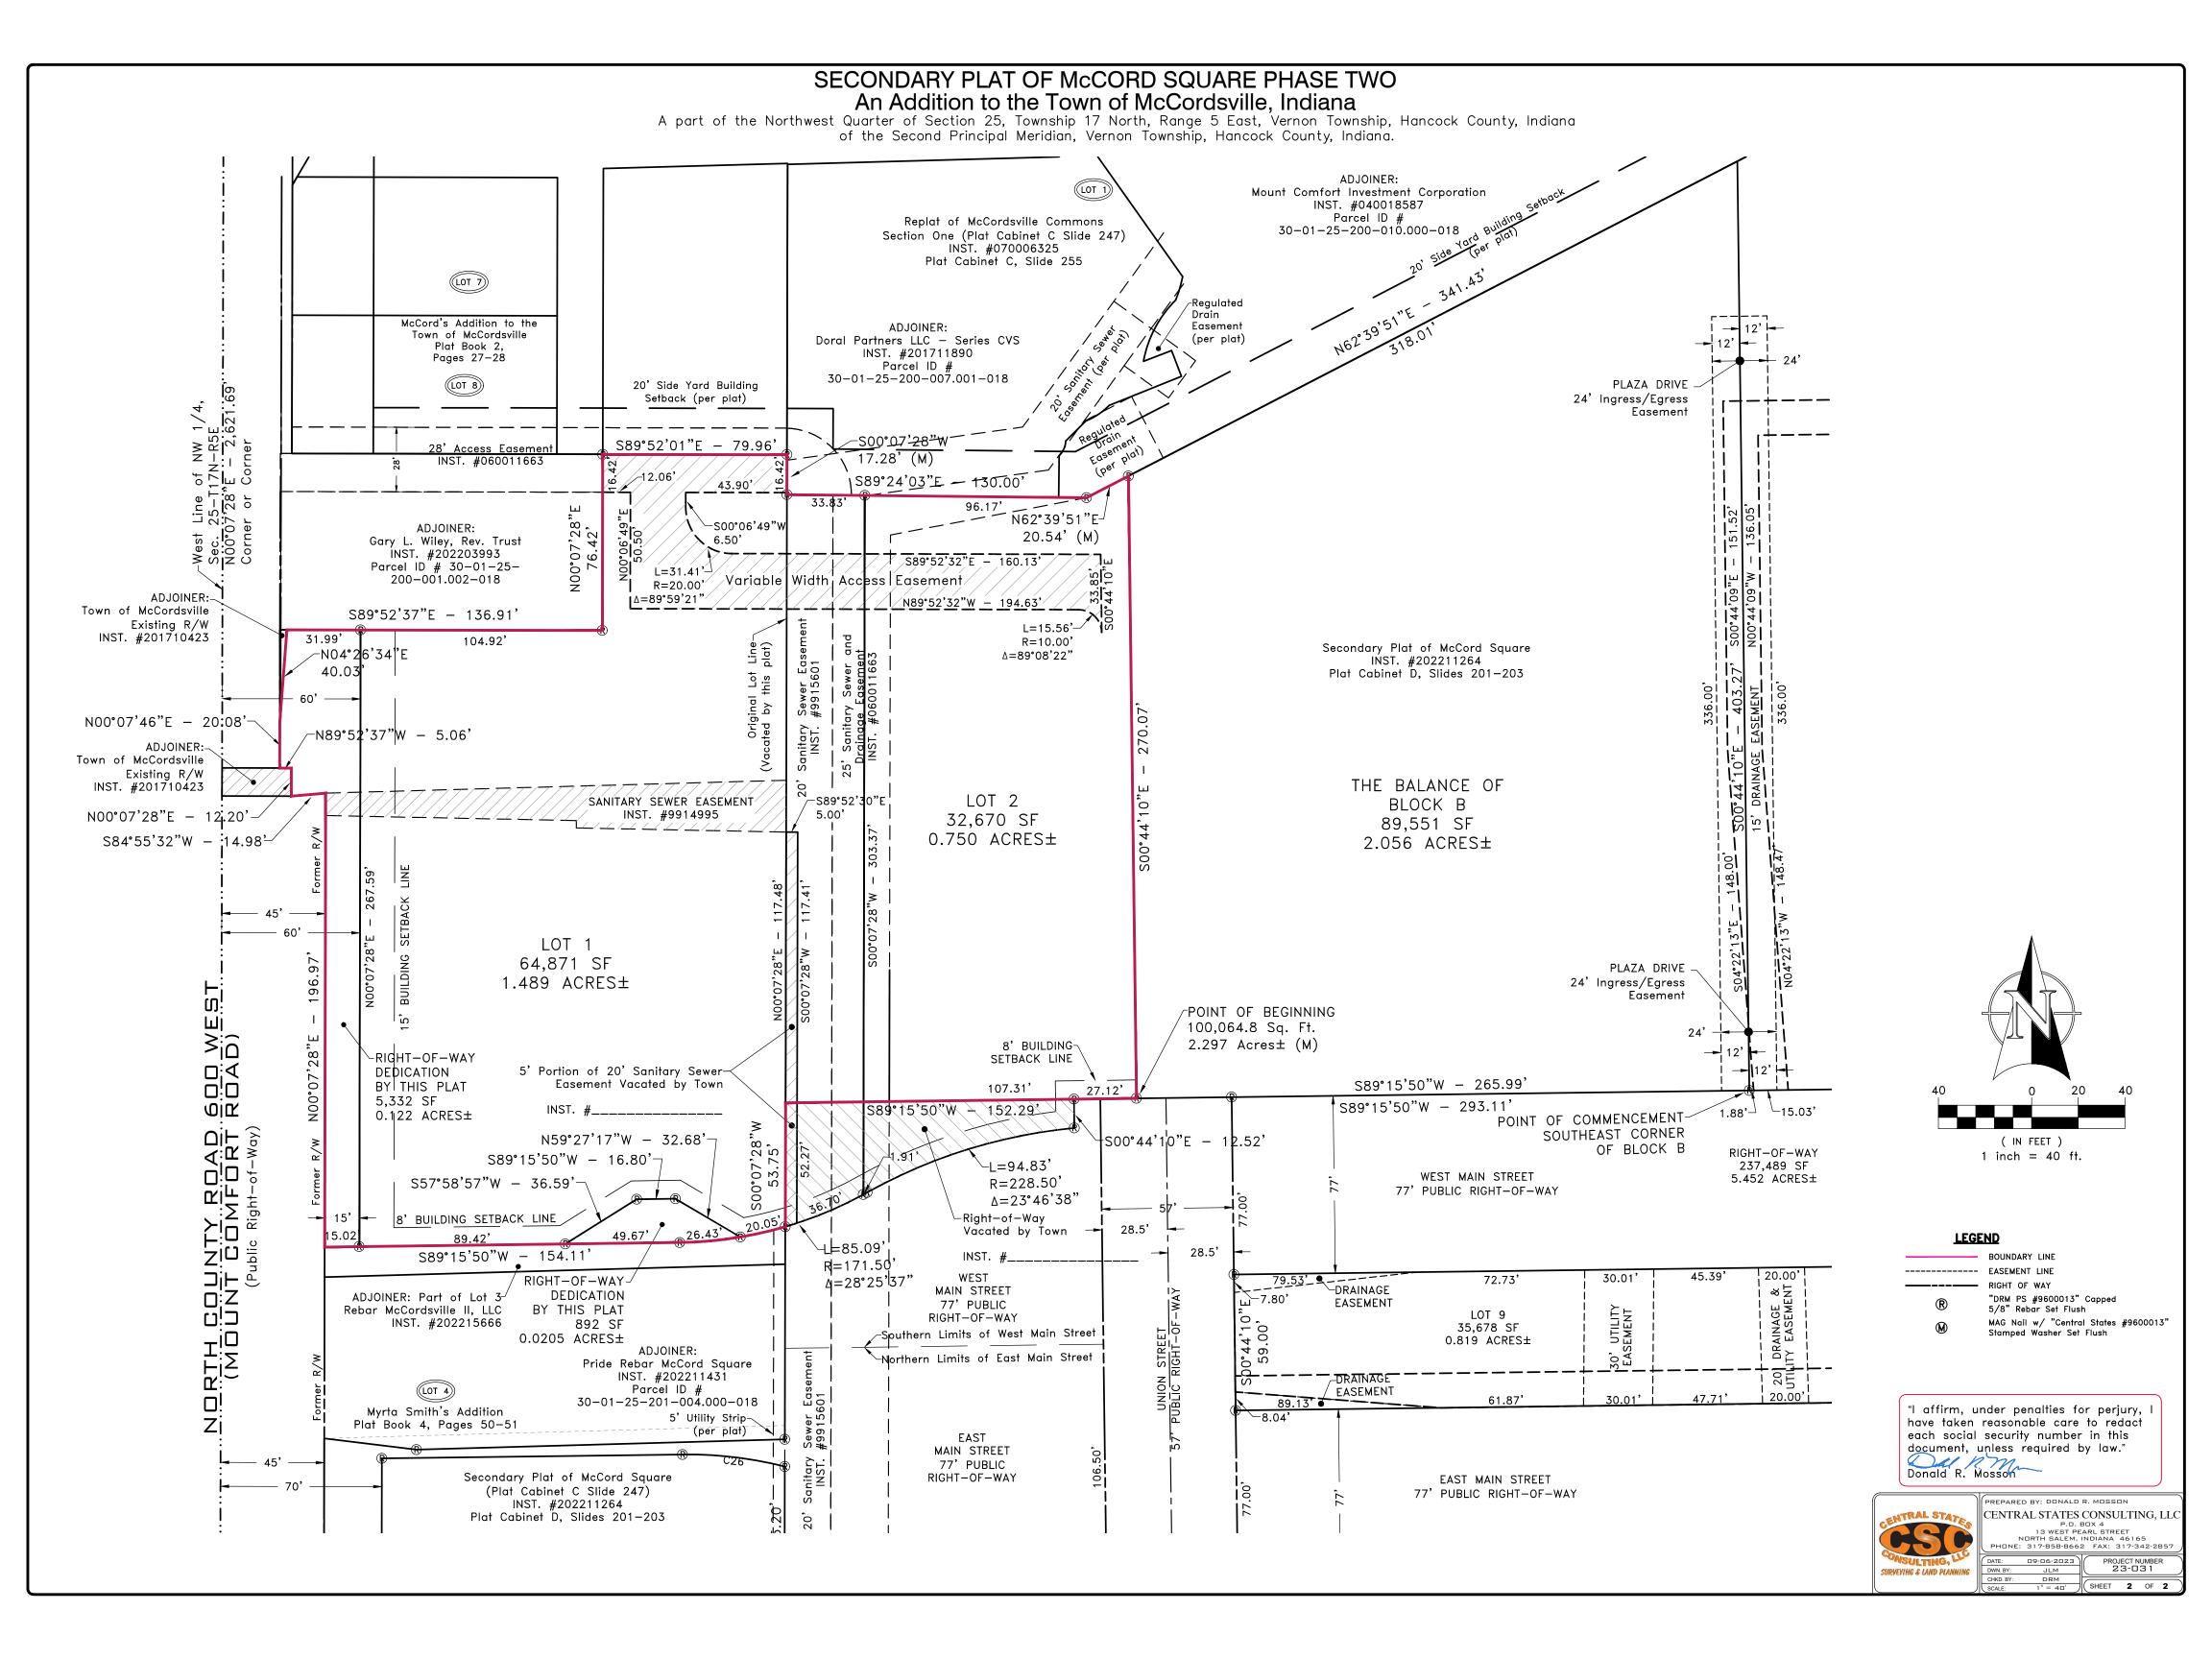

# SECONDARY PLAT OF McCORD SQUARE PHASE TWO An Addition to the Town of McCordsville, Indiana

A part of the Northwest Quarter of Section 25, Township 17 North, Range 5 East, Vernon Township, Hancock County, Indiana of the Second Principal Meridian, Vernon Township, Hancock County, Indiana.

#### LAND DESCRIPTION

A part of the Northwest Quarter of Section 25, Township 17 North, Range 5 East of the Second Principal Meridian, Vernon Township, Hancock County, Indiana as described by Warranty Deed to Rebar McCordsville II, LLC ("Rebar II tracts"), recorded as Instrument Number 202216521 in the Office of the Recorder of Hancock County, Indiana (Note: all recording information hereinafter refers to said Recorder's Office), all of Lots 1 and 2 and a portion of Lot 3 in Myrta Smith's Addition ("Addition"), recorded in Plat Book 4, Pages 50–51, also part of Block B of the Secondary Plat of McCord Square, an Addition to the Town of McCordsville, Indiana ("Block B"), recorded as Instrument Number 202211264, Plat Cabinet D, Slides 201–203, more particularly described as follows:

Commencing at the southeastern corner of said Block B on the northern right-of-way line of West Main Street (the following two courses are along the common boundary of said Block B and West Main Street); (one) thence South 89 degrees 15 minutes 50 seconds West (Basis of Bearings: Indiana State Plane, East Zone, NAD 83) 265.99 feet to the POINT OF BEGINNING of this description; (two) thence continue South 89 degrees 15 minutes 50 seconds West 152.29 feet to the northwestern corner of said West Main Street on the eastern boundary of said Addition; thence South 00 degrees 07 minutes 28 seconds West 53.75 feet along the common boundary of said Addition and the western boundary of said West Main Street to the point of curvature of a non-tangent curve concave to the north, the radius point thereof lying North 16 degrees 15 minutes 50 seconds West 171.50 feet; thence westerly 46.49 feet along said curve to its point of tangency lying South 00 degrees 44 minutes 10 seconds East 171.50 feet from said radius point; thence South 89 degrees 15 minutes 50 seconds West 154.11 feet to the western boundary of said Lot 3 on the eastern right-of-way line of North County Road 600 West; thence North 00 degrees 07 minutes 28 seconds East 196.97 feet along said right-of-way and western boundary of said Lots 3 and 2 to the northwestern corner thereof; thence South 84 degrees 55 minutes 32 seconds West 14.98 feet to the southeastern corner of 0.003-acre tract of land granted to the Town of McCordsville, Indiana ("Parcel 1A") (recorded as Instrument Number 201710423); thence North 00 degrees 07 minutes 28 seconds East 12.20 feet along the eastern line of said Parcel 1A to the northeastern corner thereof on the southern boundary of Parcel 2 of said Rebar II tracts; thence North 89 degrees 52 minutes 37 seconds West 5.06 feet along the southern boundary of said Parcel 2 to the southwestern corner thereof; thence North 00 degrees 07 minutes 46 seconds East 20.08 feet along the western boundary of said Parcel 2 to the southern tip of the 0.001-acre tract ("Parcel 1") (recorded as Instrument Number 201710423); thence North 04 degrees 26 minutes 34 seconds East 40.03 feet along the eastern line of said Parcel 1 to the northeastern corner thereof on the northern line of said Parcel 2; thence South 89 degrees 52 minutes 37 seconds East 136.91 feet along the northern boundary of said Parcel 2 to the northeastern corner thereof on the western boundary of Parcel 3 of said Rebar II tracts (the following three courses are along the boundary of said Parcel 3); (one) thence North 00 degrees 07 minutes 28 seconds East 76.42 feet; (two) thence South 89 degrees 52 minutes 01 seconds East 79.96 feet: (three) thence South 00 degrees 07 minutes 28 seconds West 17.28 feet to the northwestern corner of said Block B (the following two courses are along the boundary of said Block B); (one) thence South 89 degrees 24 minutes 03 seconds East 130.00 feet; (two) thence North 62 degrees 39 minutes 51 seconds East 20.54 feet; thence South 00 degrees 44 minutes 10 seconds East 270.07 feet to the POINT OF BEGINNING, containing 100,064.8 square feet (2.297 acres), more or less.