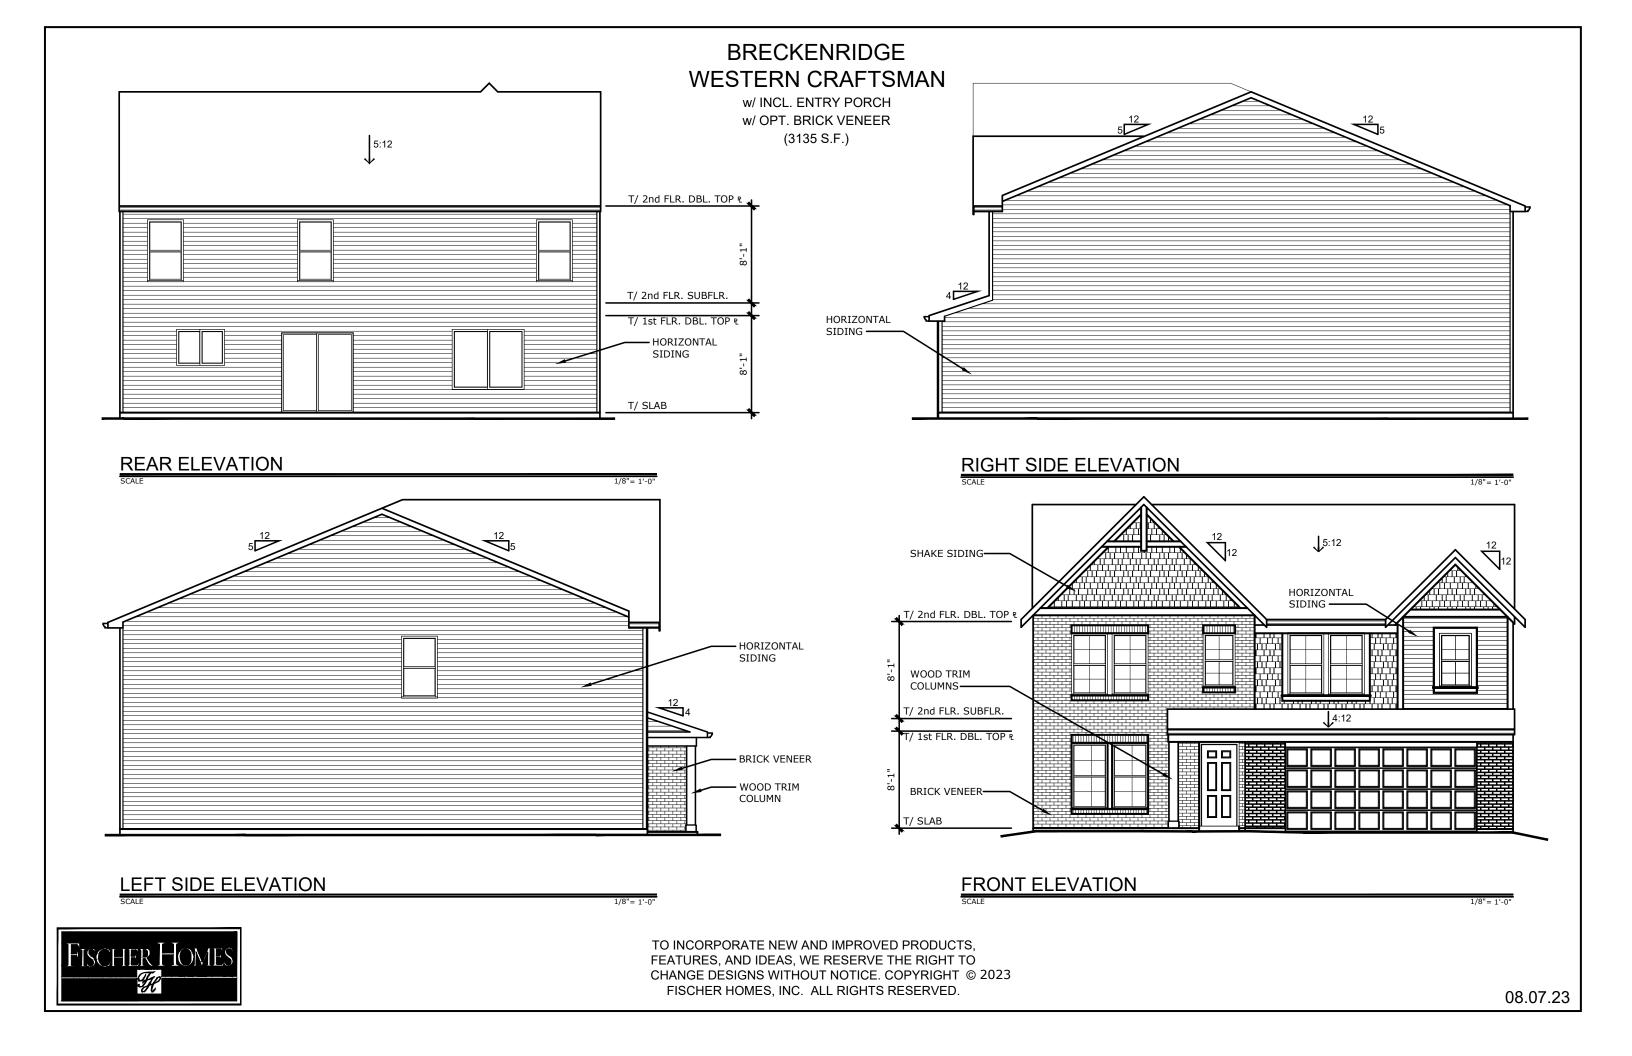

38-630 MAPLE STREET COLLECTION

Fairfax Modern Farmhouse

38-630 MAPLE STREET COLLECTION

38-630 MAPLE STREET COLLECTION

Fairfax Coastal Cottage

38-630 MAPLE STREET COLLECTION

Fischer Homes

BRECKENRIDGE WESTERN CRAFTSMAN

> w/ INCL. ENTRY PORCH w/ OPT. BRICK VENEER (3135 S.F.)

TO INCORPORATE NEW AND IMPROVED PRODUCTS, FEATURES, AND IDEAS, WE RESERVE THE RIGHT TO CHANGE DESIGNS WITHOUT NOTICE. COPYRIGHT © 2023 FISCHER HOMES, INC. ALL RIGHTS RESERVED.

08.07.23

Breckenridge Western Craftsman

40-620 MAPLE STREET COLLECTION

40-620 MAPLE STREET COLLECTION

Breckenridge Urban Modern

40-620 MAPLE STREET COLLECTION