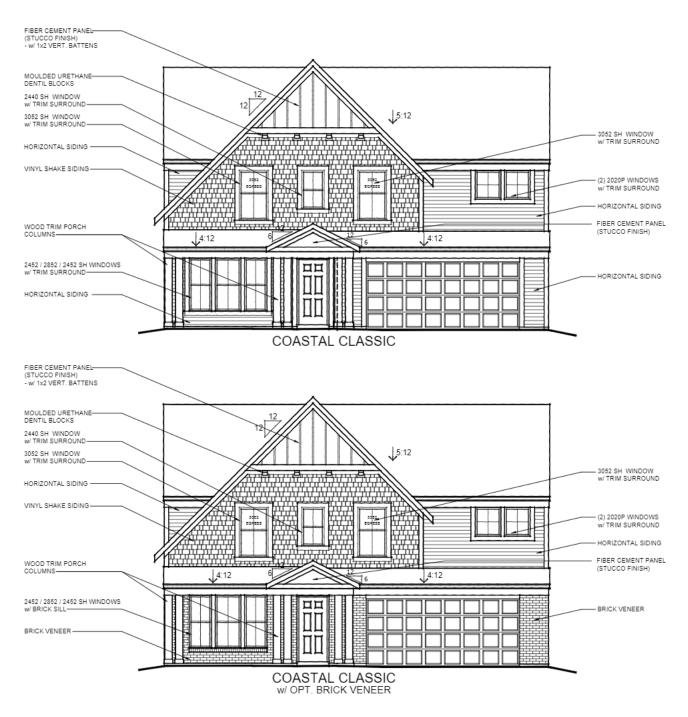

FAIRFAX COASTAL CLASSIC w/ OPT. BRICK VENEER

(2330 S.F.)

'COASTAL CLASSIC' EXTERIOR