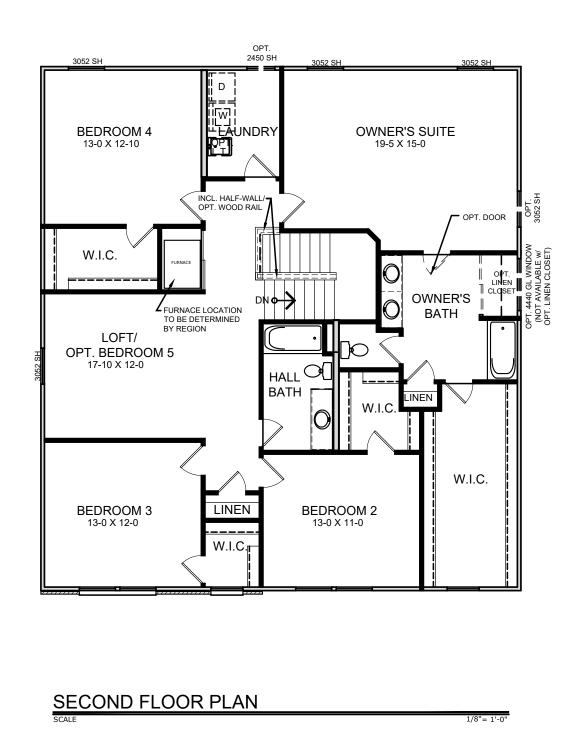

PLAN

SCALE

1/8"= 1'-0"

# FIRST FLOOR PLAN



TO INCORPORATE NEW AND IMPROVED PRODUCTS, FEATURES, AND IDEAS, WE RESERVE THE RIGHT TO CHANGE DESIGNS WITHOUT NOTICE. COPYRIGHT © 2023 FISCHER HOMES, INC. ALL RIGHTS RESERVED. 1/8"= 1'-0"

#### Fairfax Urban Modern



38-630 MAPLE STREET COLLECTION





URBAN MODERN w/ INCLUDED COVERED PORCH w/ OPT. BRICK VENEER





Fairfax American Classic with Brick



38-630 MAPLE STREET COLLECTION







Fairfax American Classic with Extended Porch



38-630 MAPLE STREET COLLECTION







Fairfax Modern Farmhouse



38-630 MAPLE STREET COLLECTION





38-630 MAPLE STREET COLLECTION





Fairfax Coastal Cottage



38-630 MAPLE STREET COLLECTION





Fischer Homes



BRECKENRIDGE WESTERN CRAFTSMAN

> w/ INCL. ENTRY PORCH w/ OPT. BRICK VENEER (3135 S.F.)







TO INCORPORATE NEW AND IMPROVED PRODUCTS, FEATURES, AND IDEAS, WE RESERVE THE RIGHT TO CHANGE DESIGNS WITHOUT NOTICE. COPYRIGHT © 2023 FISCHER HOMES, INC. ALL RIGHTS RESERVED.

08.07.23

Breckenridge Western Craftsman



40-620 MAPLE STREET COLLECTION





40-620 MAPLE STREET COLLECTION





Breckenridge Urban Modern



40-620 MAPLE STREET COLLECTION





#### Breckenridge Modern Farmhouse



40-620 MAPLE STREET COLLECTION





Breckenridge Coastal Cottage



40-620 MAPLE STREET COLLECTION





40-620 MAPLE STREET COLLECTION