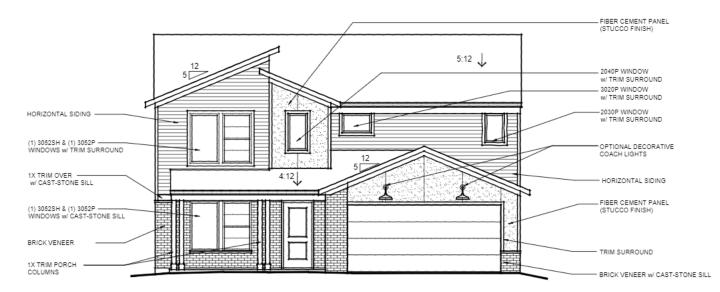

#### Fairfax Urban Modern

38-630 MAPLE STREET COLLECTION

URBAN MODERN w/ INCLUDED COVERED PORCH w/ OPT. BRICK VENEER

Fairfax American Classic with Brick

38-630 MAPLE STREET COLLECTION

Fairfax American Classic with Extended Porch