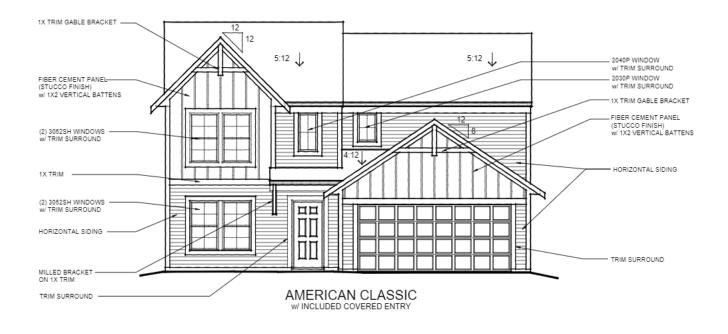

#### Fairfax Urban Modern

38-630 MAPLE STREET COLLECTION

URBAN MODERN w/ INCLUDED COVERED PORCH w/ OPT. BRICK VENEER

Fairfax American Classic with Brick

38-630 MAPLE STREET COLLECTION

Fairfax American Classic with Extended Porch