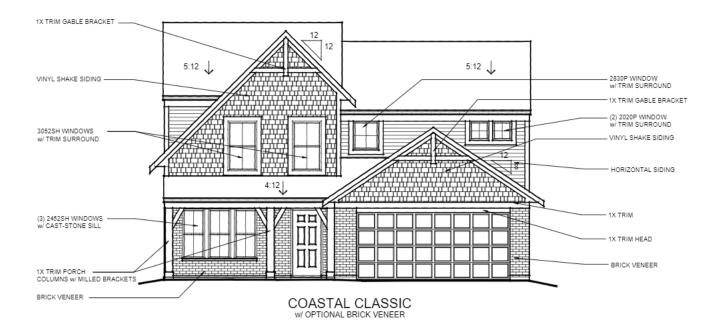

FAIRFAX COASTAL CLASSIC w/ OPT. BRICK VENEER

(2330 S.F.)

'COASTAL CLASSIC' EXTERIOR