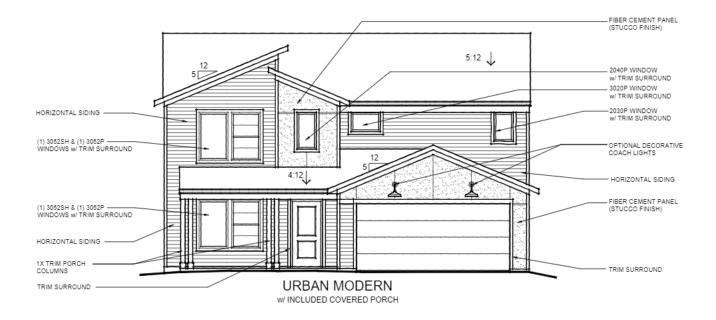

#### Fairfax Urban Modern

38-630 MAPLE STREET COLLECTION

URBAN MODERN w/ INCLUDED COVERED PORCH w/ OPT. BRICK VENEER

Fairfax American Classic with Brick

38-630 MAPLE STREET COLLECTION

Fairfax American Classic with Extended Porch