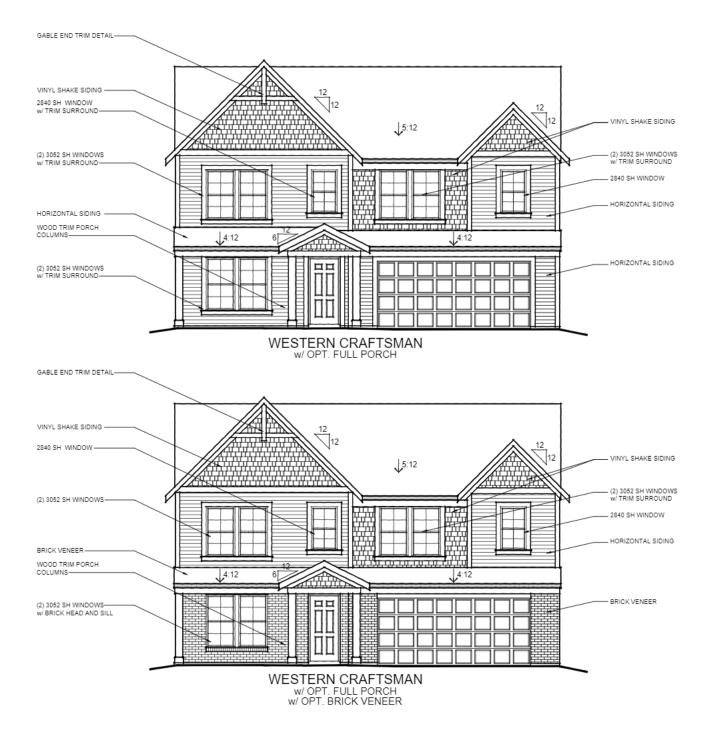

> w/ INCL. ENTRY PORCH w/ OPT. BRICK VENEER (3135 S.F.)

TO INCORPORATE NEW AND IMPROVED PRODUCTS, FEATURES, AND IDEAS, WE RESERVE THE RIGHT TO CHANGE DESIGNS WITHOUT NOTICE. COPYRIGHT © 2023 FISCHER HOMES, INC. ALL RIGHTS RESERVED.

08.07.23

Breckenridge Western Craftsman

40-620 MAPLE STREET COLLECTION

40-620 MAPLE STREET COLLECTION

Breckenridge Urban Modern

40-620 MAPLE STREET COLLECTION