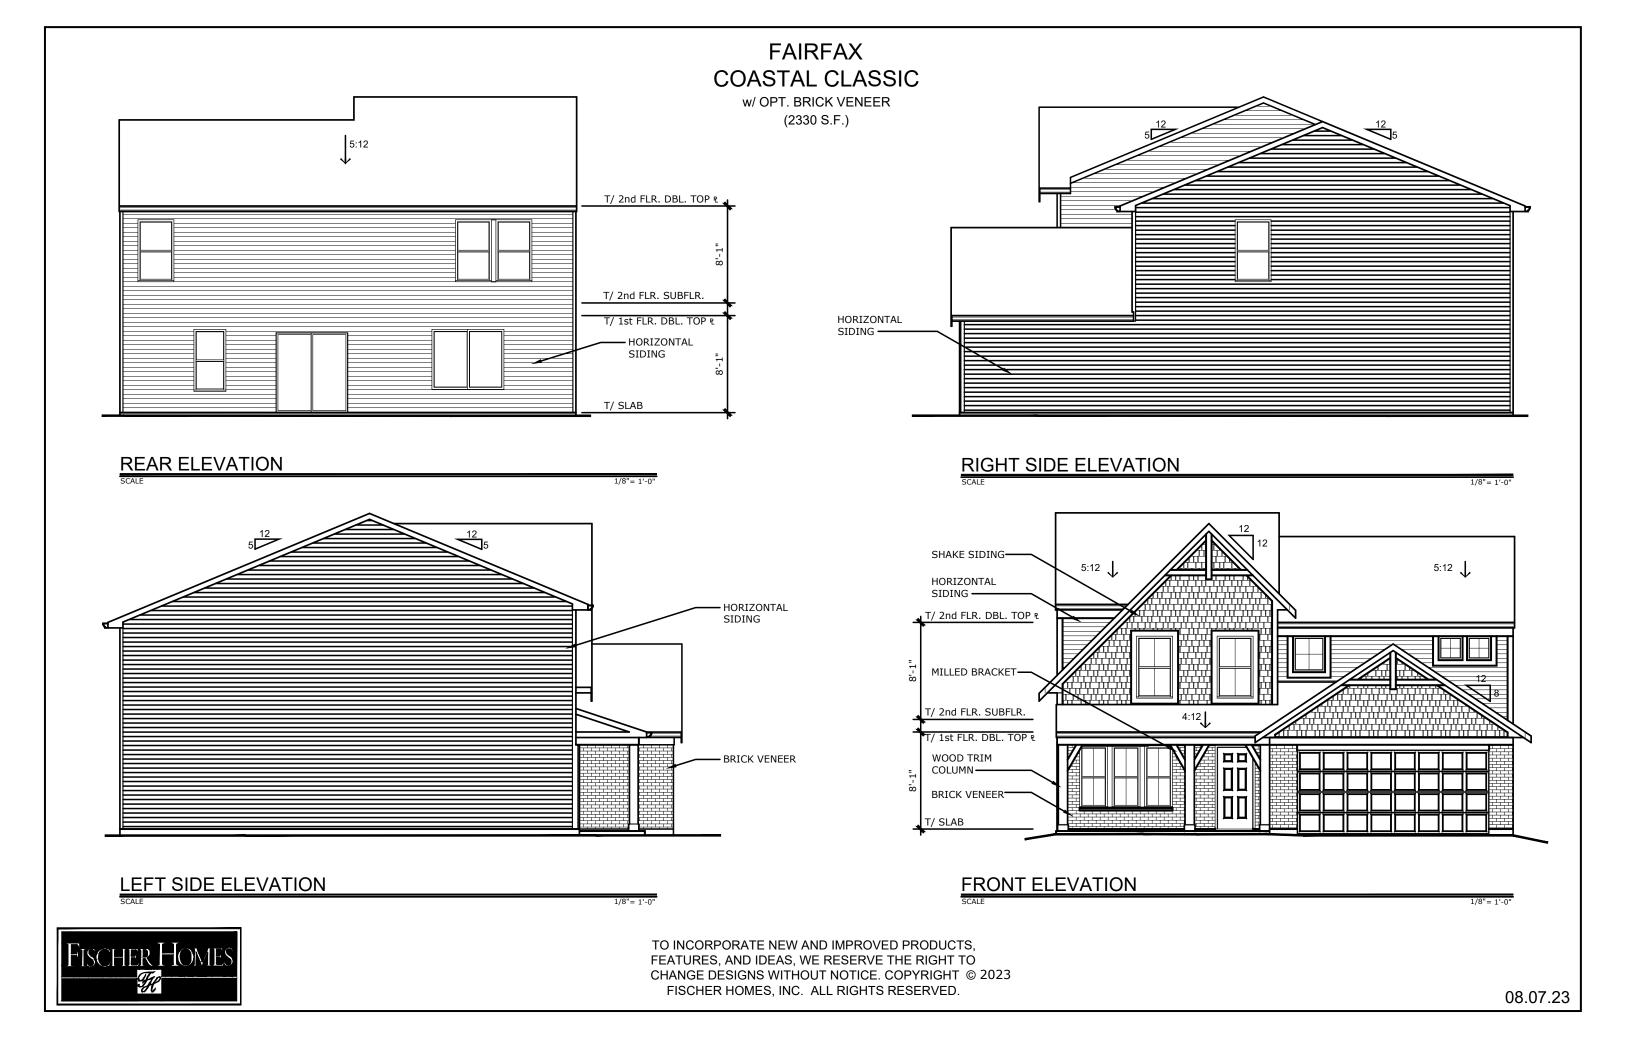

FAIRFAX COASTAL CLASSIC w/ OPT. BRICK VENEER

(2330 S.F.)

'COASTAL CLASSIC' EXTERIOR