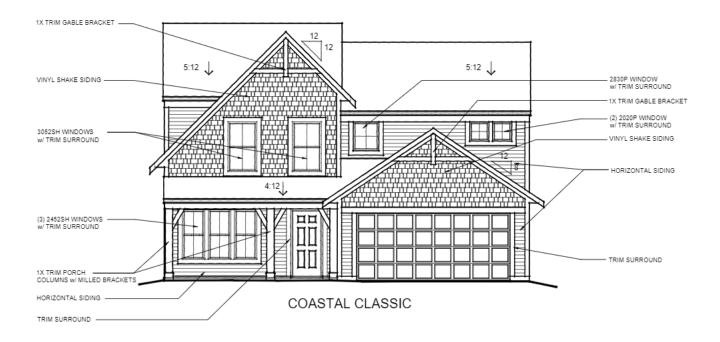

FAIRFAX COASTAL CLASSIC w/ OPT. BRICK VENEER

(2330 S.F.)

'COASTAL CLASSIC' EXTERIOR