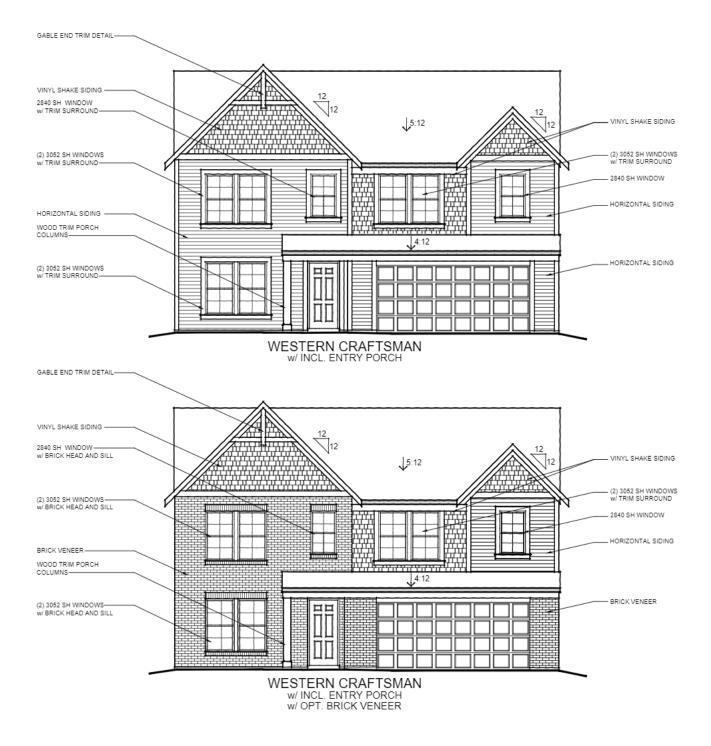

> w/ INCL. ENTRY PORCH w/ OPT. BRICK VENEER (3135 S.F.)

TO INCORPORATE NEW AND IMPROVED PRODUCTS, FEATURES, AND IDEAS, WE RESERVE THE RIGHT TO CHANGE DESIGNS WITHOUT NOTICE. COPYRIGHT © 2023 FISCHER HOMES, INC. ALL RIGHTS RESERVED.

08.07.23

Breckenridge Western Craftsman

40-620 MAPLE STREET COLLECTION

40-620 MAPLE STREET COLLECTION

Breckenridge Urban Modern

40-620 MAPLE STREET COLLECTION