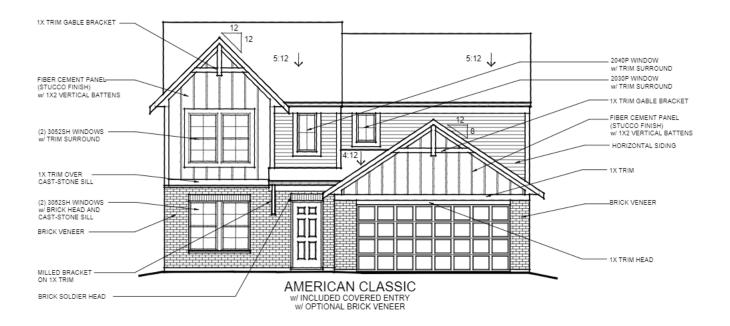

#### Fairfax Urban Modern

38-630 MAPLE STREET COLLECTION

URBAN MODERN w/ INCLUDED COVERED PORCH w/ OPT. BRICK VENEER

Fairfax American Classic with Brick

38-630 MAPLE STREET COLLECTION

Fairfax American Classic with Extended Porch