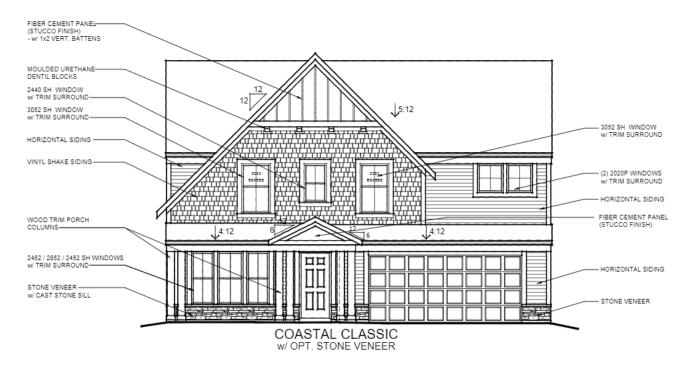

FAIRFAX COASTAL CLASSIC w/ OPT. BRICK VENEER

(2330 S.F.)

'COASTAL CLASSIC' EXTERIOR