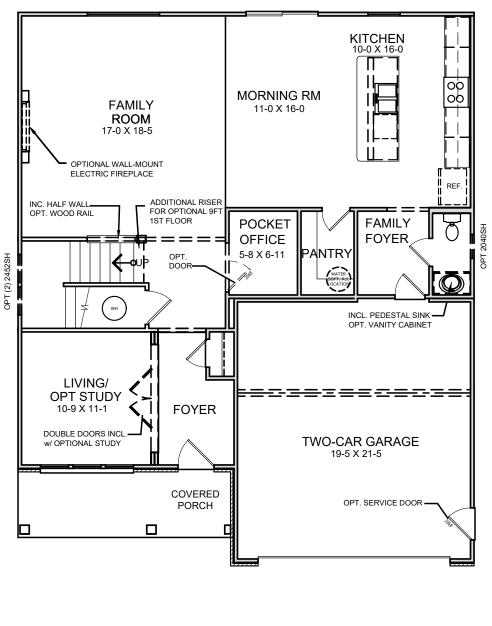

# FIRST FLOOR PLAN

TO INCORPORATE NEW AND IMPROVED PRODUCTS, FEATURES, AND IDEAS, WE RESERVE THE RIGHT TO CHANGE DESIGNS WITHOUT NOTICE. COPYRIGHT © 2023 FISCHER HOMES, INC. ALL RIGHTS RESERVED. 1/8"= 1'-0"