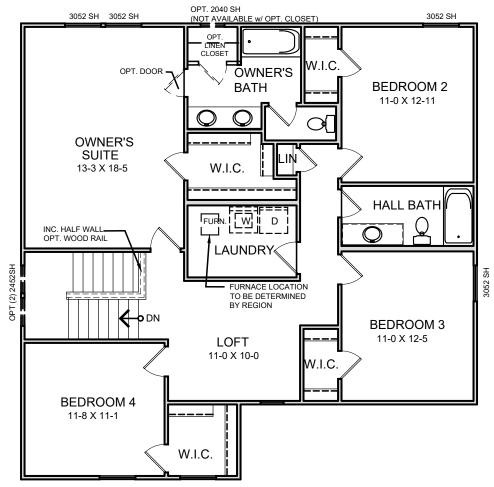

FAIRFAX COASTAL CLASSIC w/ OPT. BRICK VENEER

(2330 S.F.)





'COASTAL CLASSIC' EXTERIOR

## SECOND FLOOR PLAN

SCALE

1/8"= 1'-0"

# FIRST FLOOR PLAN



TO INCORPORATE NEW AND IMPROVED PRODUCTS, FEATURES, AND IDEAS, WE RESERVE THE RIGHT TO CHANGE DESIGNS WITHOUT NOTICE. COPYRIGHT © 2023 FISCHER HOMES, INC. ALL RIGHTS RESERVED. 1/8"= 1'-0"

#### Fairfax Urban Modern



38-630 MAPLE STREET COLLECTION





URBAN MODERN w/ INCLUDED COVERED PORCH w/ OPT. BRICK VENEER





Fairfax American Classic with Brick



38-630 MAPLE STREET COLLECTION







Fairfax American Classic with Extended Porch



38-630 MAPLE STREET COLLECTION







Fairfax Modern Farmhouse



38-630 MAPLE STREET COLLECTION





38-630 MAPLE STREET COLLECTION





Fairfax Coastal Cottage



38-630 MAPLE STREET COLLECTION





Fischer Homes



BRECKENRIDGE WESTERN CRAFTSMAN

> w/ INCL.