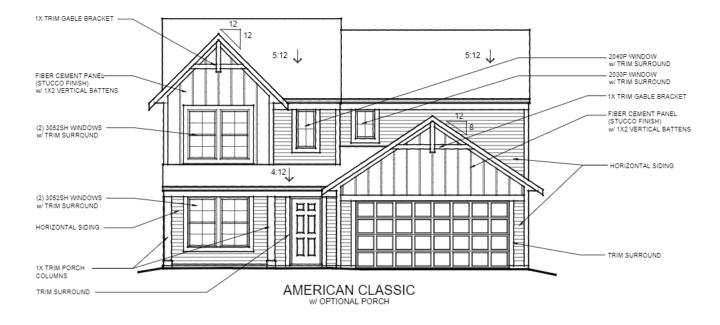

#### Fairfax Urban Modern

38-630 MAPLE STREET COLLECTION

URBAN MODERN w/ INCLUDED COVERED PORCH w/ OPT. BRICK VENEER

Fairfax American Classic with Brick

38-630 MAPLE STREET COLLECTION

Fairfax American Classic with Extended Porch