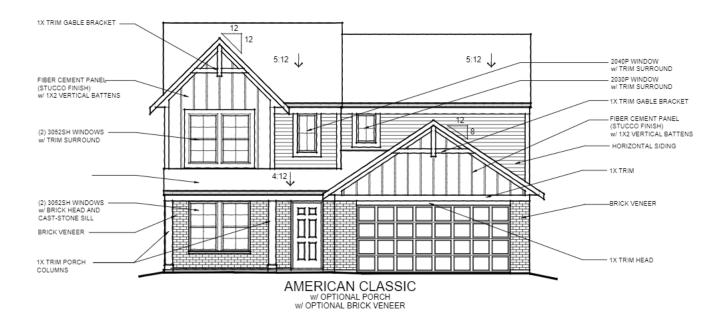

#### Fairfax Urban Modern

38-630 MAPLE STREET COLLECTION

URBAN MODERN w/ INCLUDED COVERED PORCH w/ OPT. BRICK VENEER

Fairfax American Classic with Brick

38-630 MAPLE STREET COLLECTION

Fairfax American Classic with Extended Porch