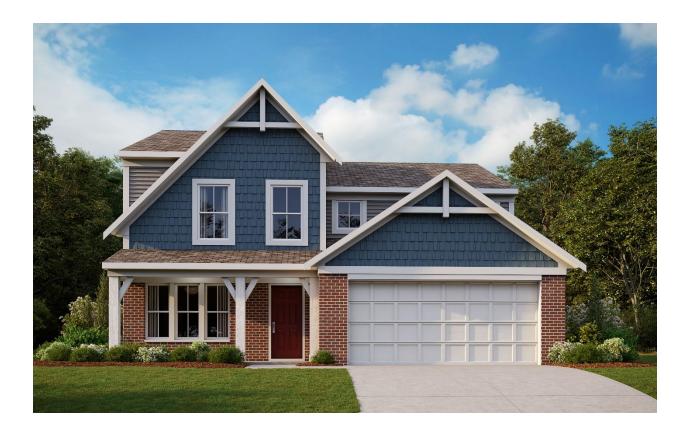

FAIRFAX COASTAL CLASSIC w/ OPT. BRICK VENEER

(2330 S.F.)

'COASTAL CLASSIC' EXTERIOR