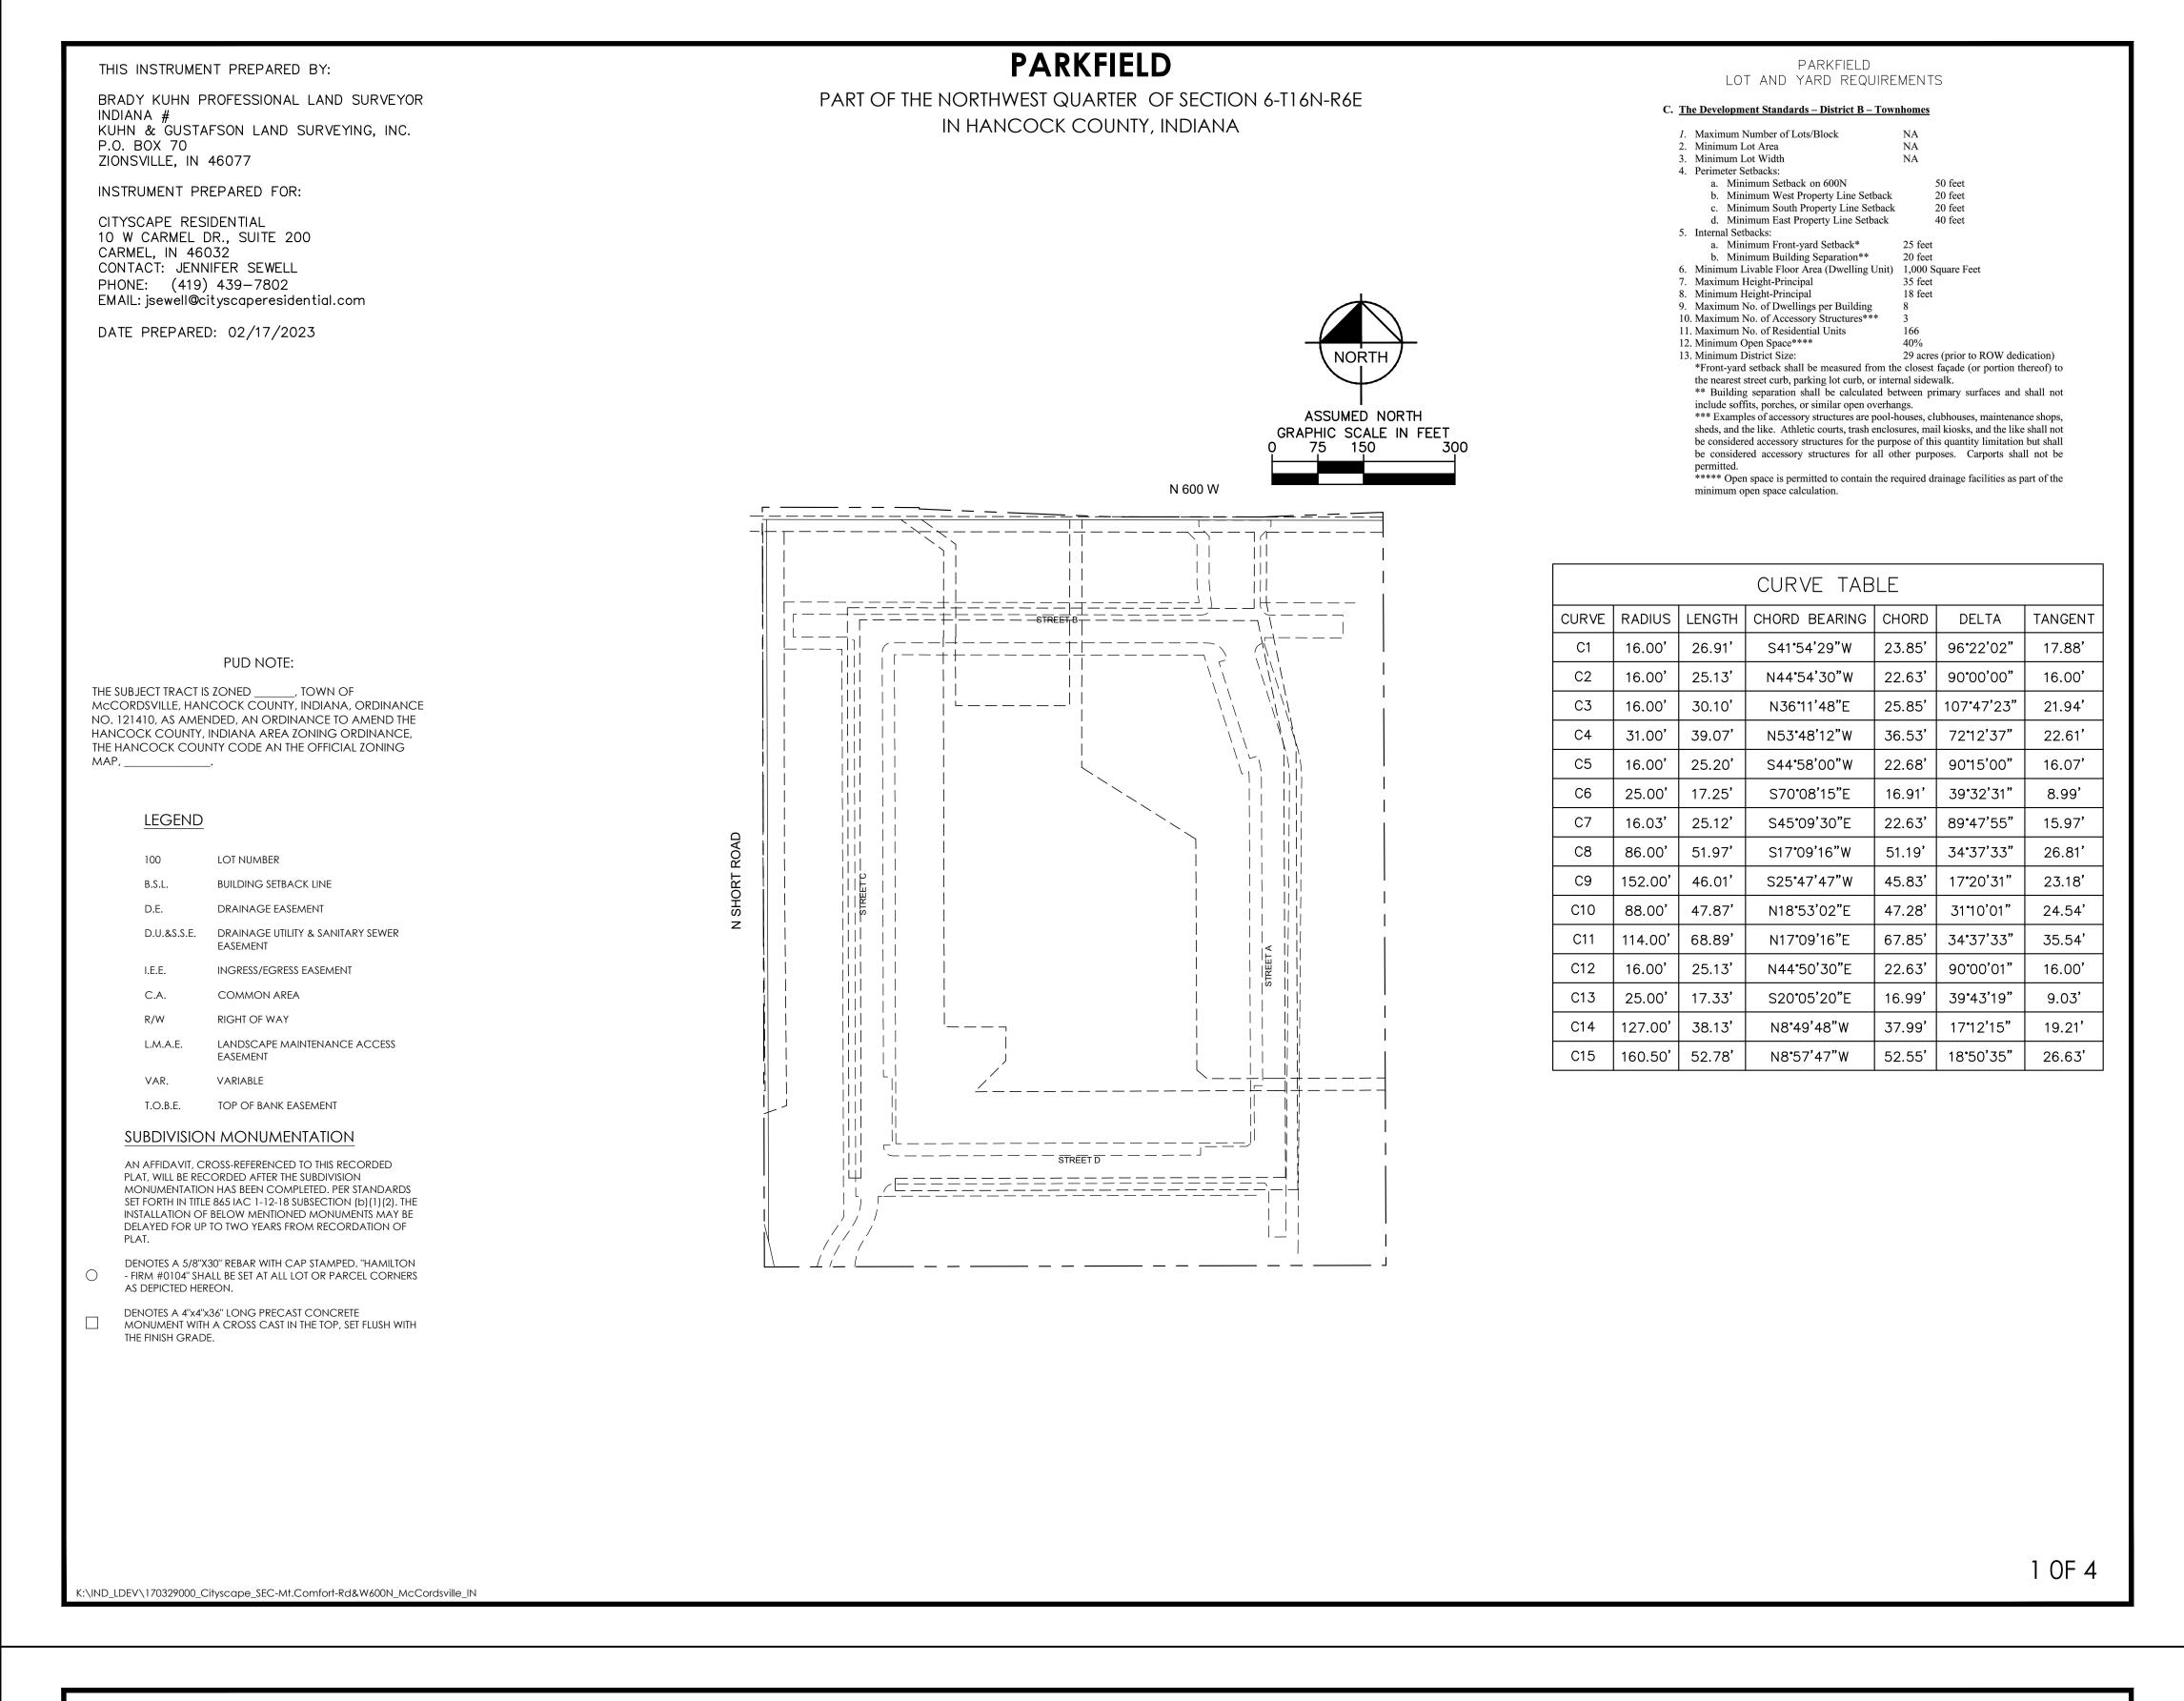

## **PARKFIELD**

PART OF THE NORTHWEST QUARTER OF SECTION 6-T16N-R6E IN HANCOCK COUNTY, INDIANA

PARKFIELD

PART OF THE NORTHWEST QUARTER OF SECTION 6, TOWNSHIP 16 NORTH, RANGE 6 EAST OF THE SECOND PRINCIPAL MERIDIAN IN BUCK CREEK TOWNSHIP, HANCOCK COUNTY, INDIANA DESCRIBED AS FOLLOWS:

BEGINNING AT A BRASS MONUMENT FOUND AT THE NORTHWEST CORNER OF SAID QUARTER SECTION; THENCE SOUTH 89 DEGREES 54 MINUTES 30 SECONDS EAST 277.22 FEET TO A MAG NAIL WITH WASHER STAMPED "HIGBIE 20100067" SET; THENCE SOUTH 00 DEGREES 03 MINUTES 52 SECONDS WEST 22.44 FEET TO A REBAR WITH CAP STAMPED "HIGBIE 20100067" SET (HEREAFTER "REBAR CAP SET") ON THE SOUTH RIGHT OF WAY LINE OF COUNTY ROAD 600 NORTH PER DEED TO HANCOCK COUNTY RECORDED AS INSTRUMENT NUMBER 040008442 IN THE OFFICE OF THE HANCOCK COUNTY RECORDER; THENCE ALONG SAID SOUTH RIGHT OF WAY FOR THE NEXT THREE (3) CALLS: 1) SOUTH 87 DEGREES 38 MINUTES 42 SECONDS EAST 311.03 FEET TO A REBAR CAP SET; 2.) THENCE SOUTH 89 DEGREES 56 MINUTES 08 SECONDS EAST 250.44 FEET TO A REBAR CAP SET; 3.) THENCE NORTH 87 DEGREES 46 MINUTES MINUTES 26 SECONDS EAST 199.46 FEET TO A REBAR CAP SET ON THE WEST LINE OF ROBERT V. ROSEBROCK PER DEED RECORDED AS INSTRUMENT NUMBER 030000128; THENCE ALONG SAID WEST LINE, SOUTH 00 DEGREES 13 MINUTES 41 SECONDS EAST 1234.56 FEET TO A REBAR CAP SET; THENCE SOUTH 89 DEGREES 50 MINUTES 31 SECONDS WEST 1039.13 FEET TO A REBAR CAP SET ON THE WEST LINE OF SAID NORTHWEST QUARTER; THENCE ALONG SAID WEST LINE NORTH 00 DEGREES 09 MINUTES 30 SECONDS WEST 1265.62 FEET TO THE POINT OF BEGINNING, CONTAINING 29.572 ACRES MORE OR LESS AND SUBJECT TO ANY EASEMENTS AND RIGHTS OF WAY OF

THIS SUBDIVISION SHALL BE KNOWN AND DESIGNATED AS PARKFIELD. ALL STREETS SHOWN AND NOT HERETOFORE DEDICATED ARE HEREBY PRIVATE.

RIGHT OF WAY SHOWN ON THIS PLAT AND HERETOFORE DEDICATED TO THE TOWN CONSISTS OF 0.47 ACRES.