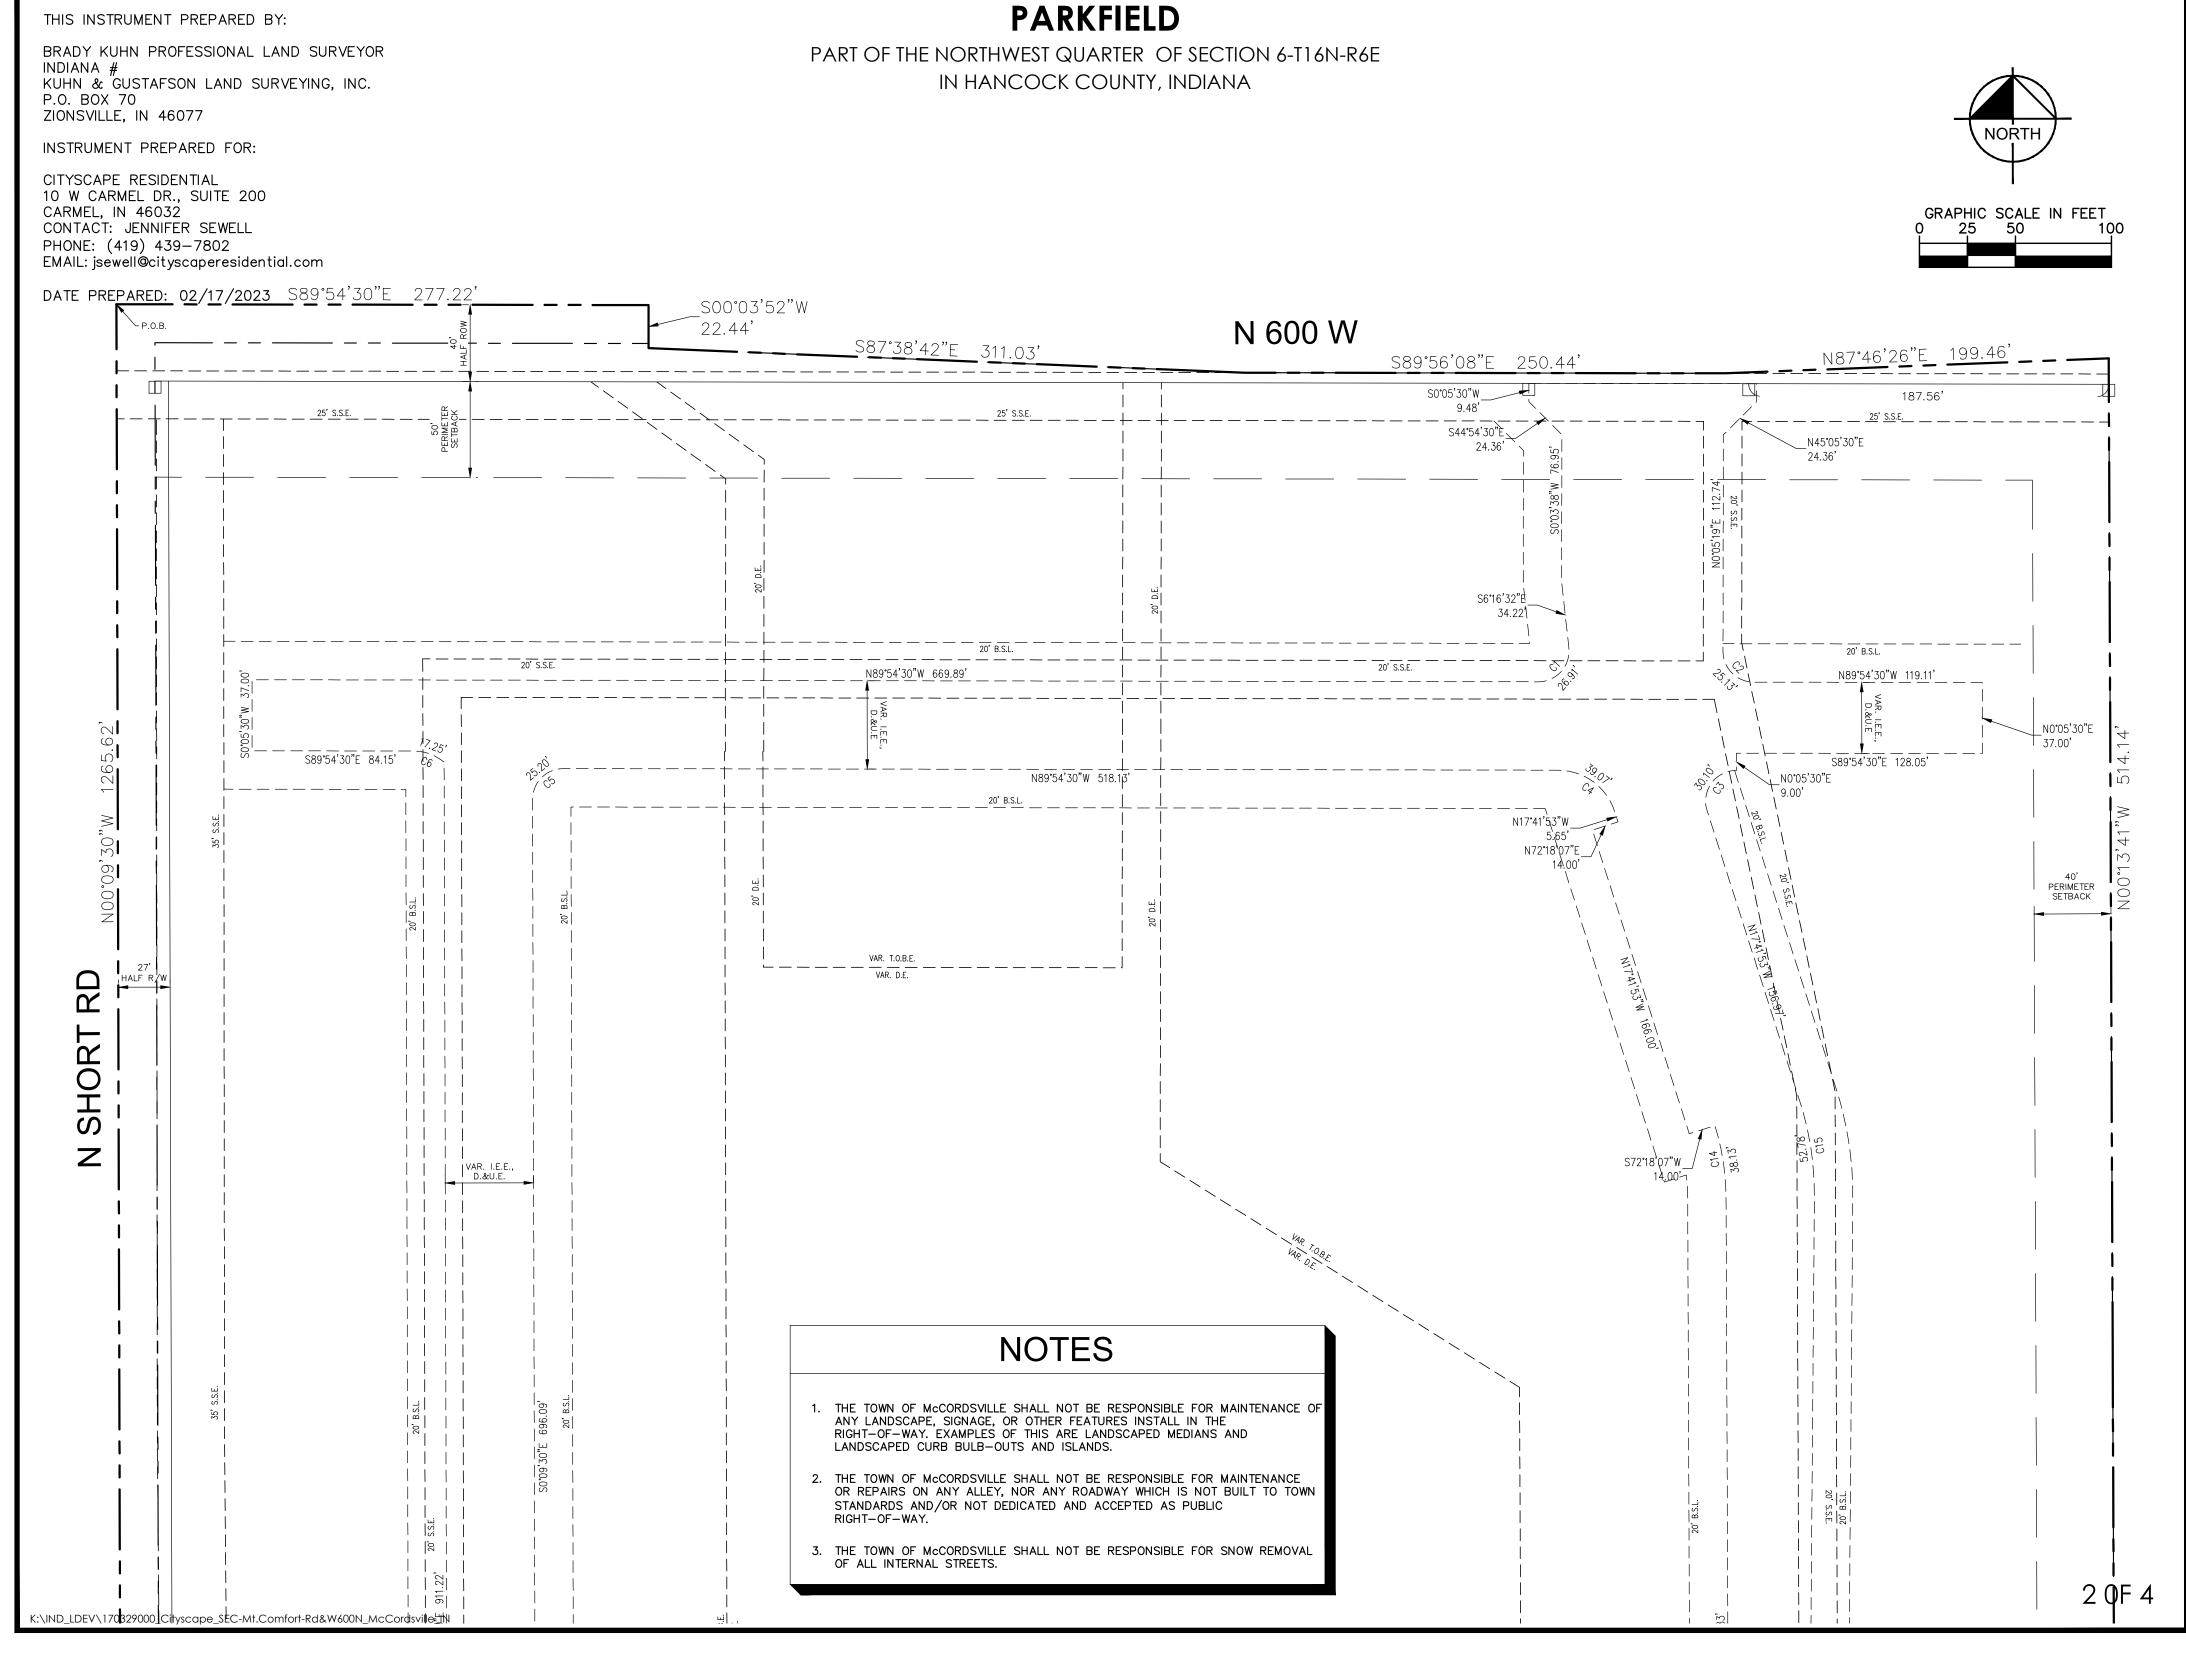

BEGINNING AT A BRASS MONUMENT FOUND AT THE NORTHWEST CORNER OF SAID QUARTER SECTION; THENCE SOUTH 89 DEGREES 54 MINUTES 30 SECONDS EAST 277.22 FEET TO A MAG NAIL WITH WASHER STAMPED "HIGBIE 20100067" SET; THENCE SOUTH 00 DEGREES 03 MINUTES 52 SECONDS WEST 22.44 FEET TO A REBAR WITH CAP STAMPED "HIGBIE 20100067" SET (HEREAFTER "REBAR CAP SET") ON THE SOUTH RIGHT OF WAY LINE OF COUNTY ROAD 600 NORTH PER DEED TO HANCOCK COUNTY RECORDED AS INSTRUMENT NUMBER 040008442 IN THE OFFICE OF THE HANCOCK COUNTY RECORDER; THENCE ALONG SAID SOUTH RIGHT OF WAY FOR THE NEXT THREE (3) CALLS: 1) SOUTH 87 DEGREES 38 MINUTES 42 SECONDS EAST 311.03 FEET TO A REBAR CAP SET; 2.) THENCE SOUTH 89 DEGREES 56 MINUTES 08 SECONDS EAST 250.44 FEET TO A REBAR CAP SET; 3.) THENCE NORTH 87 DEGREES 46 MINUTES MINUTES 26 SECONDS EAST 199.46 FEET TO A REBAR CAP SET ON THE WEST LINE OF ROBERT V. ROSEBROCK PER DEED RECORDED AS INSTRUMENT NUMBER 030000128; THENCE ALONG SAID WEST LINE, SOUTH 00 DEGREES 13 MINUTES 41 SECONDS EAST 1234.56 FEET TO A REBAR CAP SET; THENCE SOUTH 89 DEGREES 50 MINUTES 31 SECONDS WEST 1039.13 FEET TO A REBAR CAP SET ON THE WEST LINE OF SAID NORTHWEST QUARTER; THENCE ALONG SAID WEST LINE NORTH 00 DEGREES 09 MINUTES 30 SECONDS WEST 1265.62 FEET TO THE POINT OF BEGINNING, CONTAINING 29.572 ACRES MORE OR LESS AND SUBJECT TO ANY EASEMENTS AND RIGHTS OF WAY OF