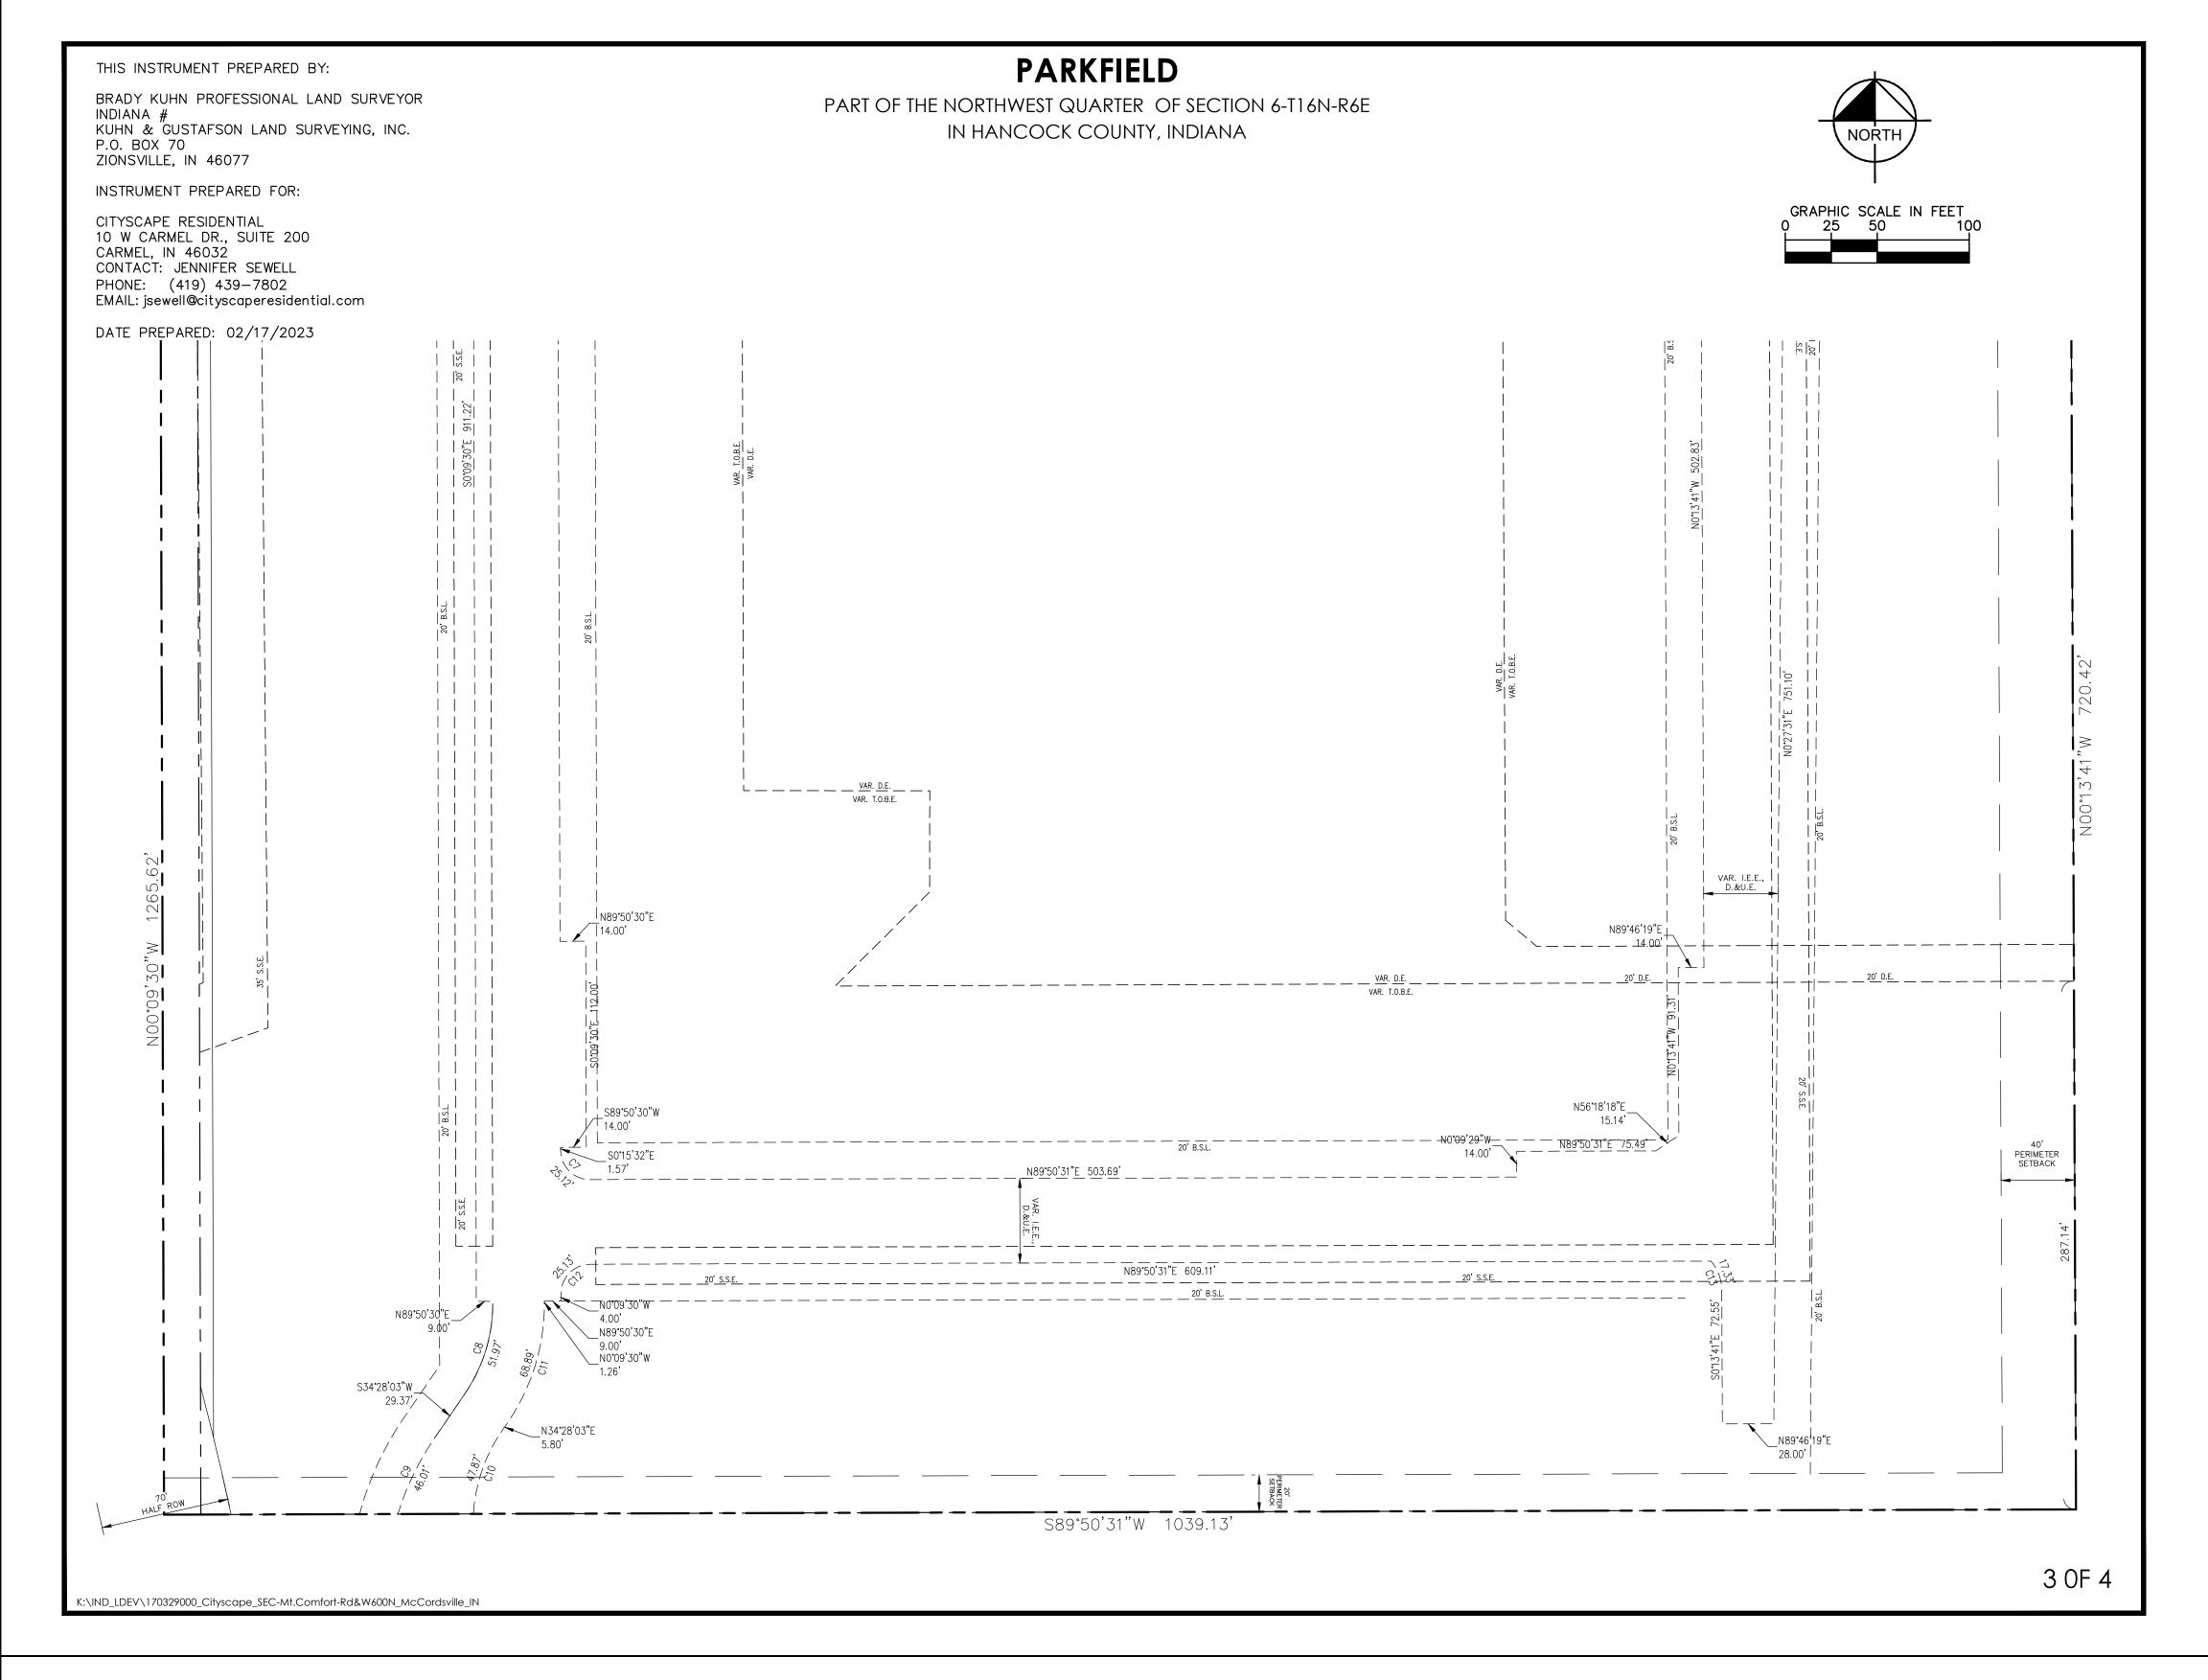

BEGINNING AT A BRASS MONUMENT FOUND AT THE NORTHWEST CORNER OF SAID QUARTER SECTION; THENCE SOUTH 89 DEGREES 54 MINUTES 30 SECONDS EAST 277.22 FEET TO A MAG NAIL WITH WASHER STAMPED "HIGBIE 20100067" SET; THENCE SOUTH 00 DEGREES 03 MINUTES 52 SECONDS WEST 22.44 FEET TO A REBAR WITH CAP STAMPED "HIGBIE 20100067" SET (HEREAFTER "REBAR CAP SET") ON THE SOUTH RIGHT OF WAY LINE OF COUNTY ROAD 600 NORTH PER DEED TO HANCOCK COUNTY RECORDED AS INSTRUMENT NUMBER 040008442 IN THE OFFICE OF THE HANCOCK COUNTY RECORDER; THENCE ALONG SAID SOUTH RIGHT OF WAY FOR THE NEXT THREE (3) CALLS: 1) SOUTH 87 DEGREES 38 MINUTES 42 SECONDS EAST 311.03 FEET TO A REBAR CAP SET; 2.) THENCE SOUTH 89 DEGREES 56 MINUTES 08 SECONDS EAST 250.44 FEET TO A REBAR CAP SET; 3.) THENCE NORTH 87 DEGREES 46 MINUTES MINUTES 26 SECONDS EAST 199.46 FEET TO A REBAR CAP SET ON THE WEST LINE OF ROBERT V. ROSEBROCK PER DEED RECORDED AS INSTRUMENT NUMBER 030000128; THENCE ALONG SAID WEST LINE, SOUTH 00 DEGREES 13 MINUTES 41 SECONDS EAST 1234.56 FEET TO A REBAR CAP SET; THENCE SOUTH 89 DEGREES 50 MINUTES 31 SECONDS WEST 1039.13 FEET TO A REBAR CAP SET ON THE WEST LINE OF SAID NORTHWEST QUARTER; THENCE ALONG SAID WEST LINE NORTH 00 DEGREES 09 MINUTES 30 SECONDS WEST 1265.62 FEET TO THE POINT OF BEGINNING, CONTAINING 29.572 ACRES MORE OR LESS AND SUBJECT TO ANY EASEMENTS AND RIGHTS OF WAY OF