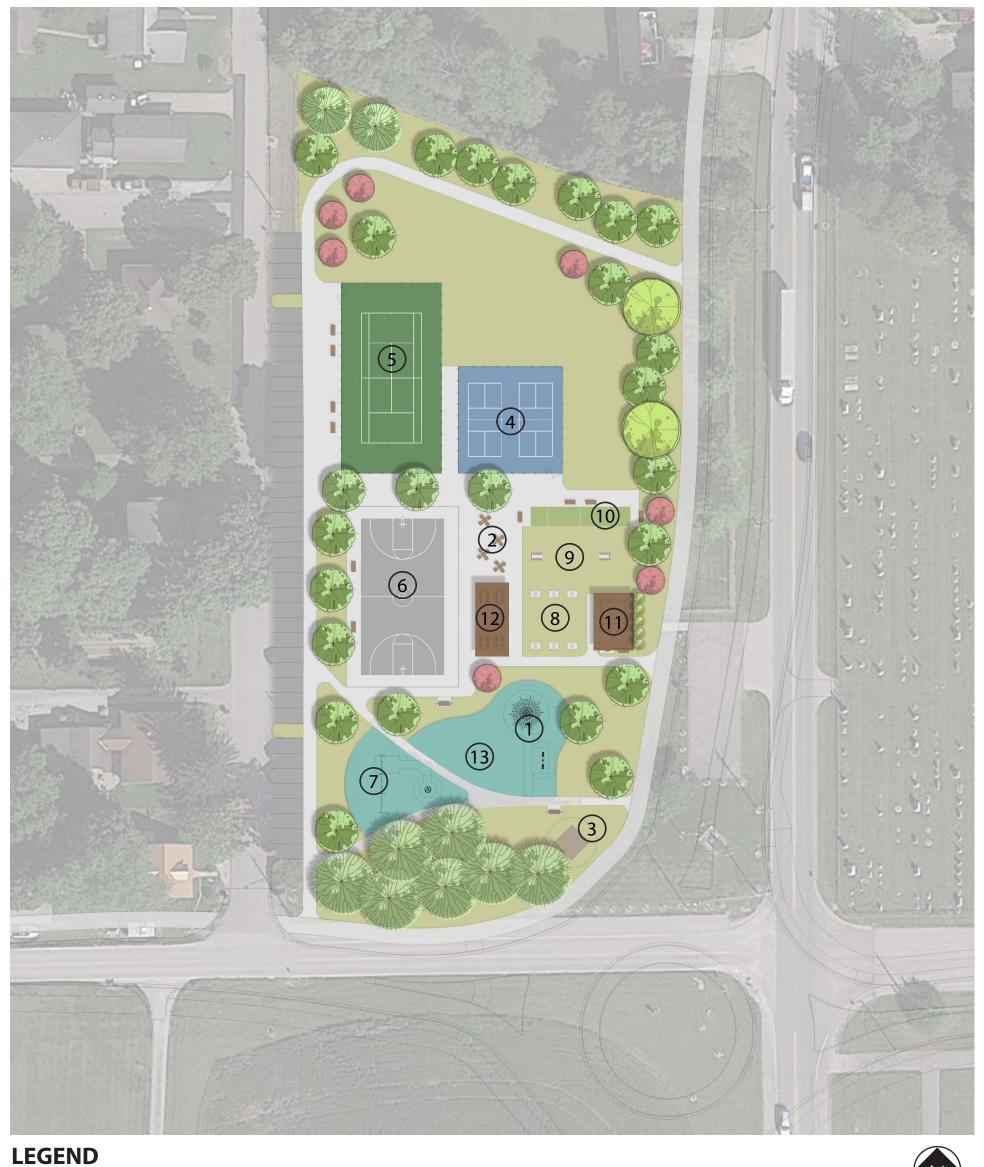

- 1. Playground Expansion
- 2. Outdoor Seating Space
- 3. Relocated Monument
- 4. Pickle Ball Courts
- 5. Tennis Court
- 6. Basketball Court
- 7. New Swing Set

# **OLD SCHOOL PARK**

Final Concept | December 2022

- 8. Corn Hole
- 9. Horse Shoes
- 10. Bocce Court
- 11. Restroom Building
- 12. Picnic Shelter
- 13. Existing Play Structure to Remain

- 1. Playground Expansion
- 2. Outdoor Seating Space
- 3. Relocated Monument
- 4. Pickle Ball Courts
- 5. Tennis Court
- 6. Basketball Court
- 7. New Swing Set

- 8. Corn Hole
- 9. Horse Shoes
- 10. Bocce Court
- 11. Restroom Building
- 12. Picnic Shelter
- 13. Existing Play Structure to Remain
- 7. New Swing Set