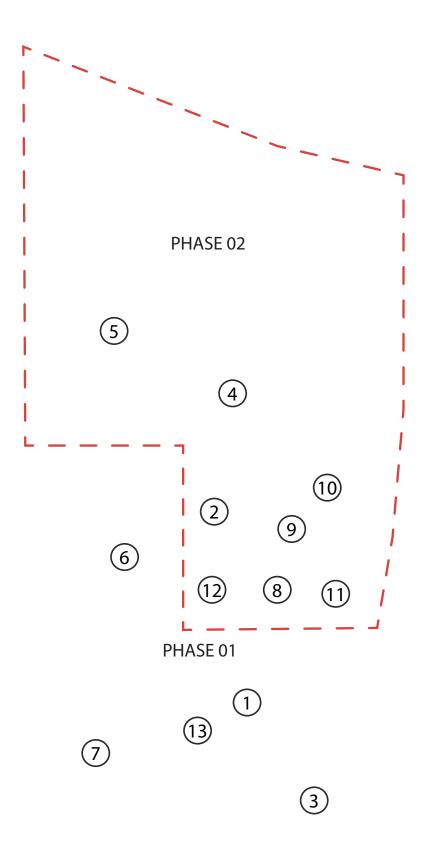

# **OLD SCHOOL PARK**

Final Concept | December 2022

- 8. Corn Hole
- 9. Horse Shoes
- 10. Bocce Court
- 11. Restroom Building
- 12. Picnic Shelter
- 13. Existing Play Structure to Remain

LEGEND

- 1. Playground Expansion
- 2. Outdoor Seating Space
- 3. Relocated Monument
- 4. Pickle Ball Courts
- 5. Tennis Court
- 6. Basketball Court