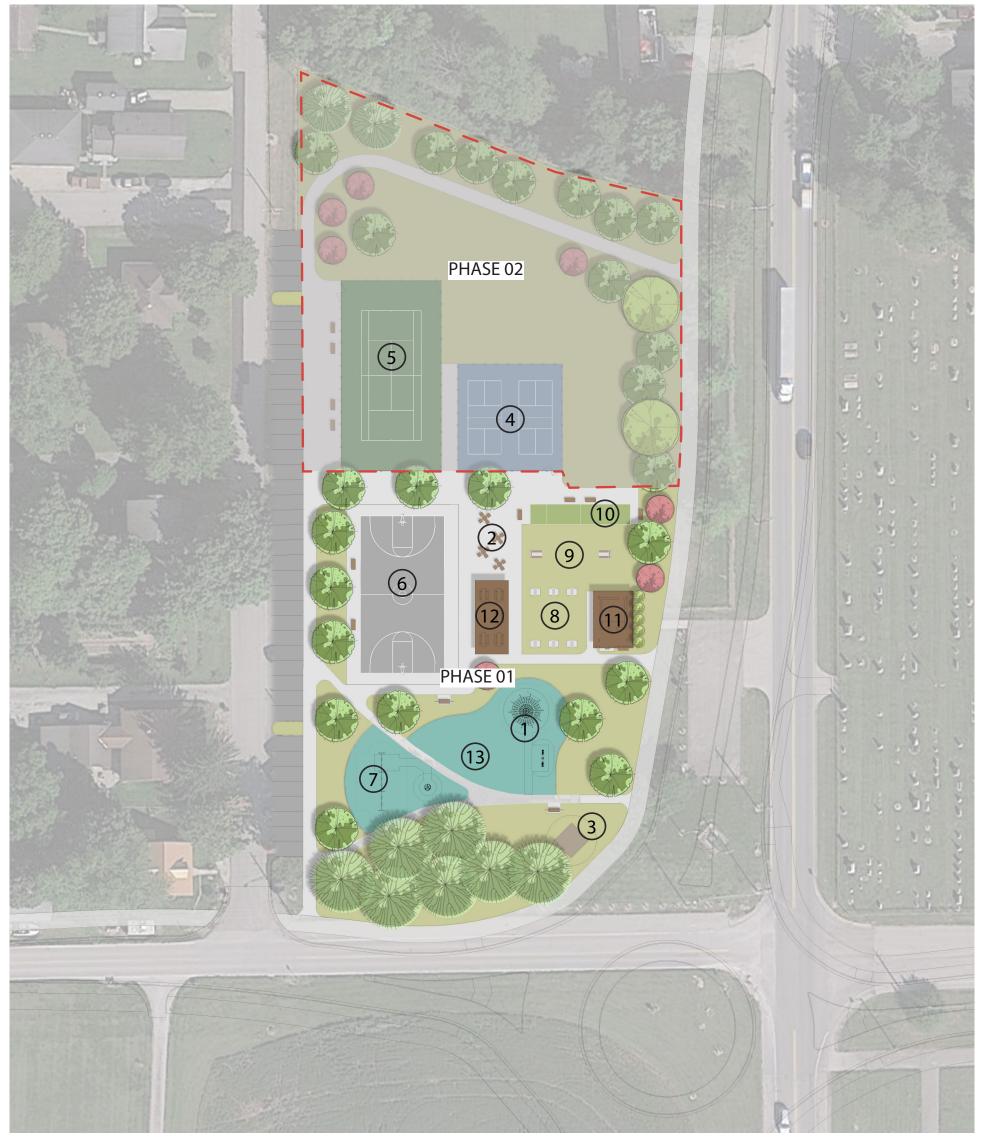

- 1. Playground Expansion
- 2. Outdoor Seating Space
- 3. Relocated Monument
- 4. Pickle Ball Courts
- 5. Tennis Court
- 6. Basketball Court
- 7. New Swing Set

# **OLD SCHOOL PARK**

Final Concept | December 2022

- 8. Corn Hole
- 9. Horse Shoes
- 10. Bocce Court
- 11. Restroom Building
- 12. Picnic Shelter
- 13. Existing Play Structure to Remain

- 1. Playground Expansion
- 2. Outdoor Seating Space
- 3. Relocated Monument
- 4. Pickle Ball Courts
- 5. Tennis Court
- 6. Basketball Court
- 7. New Swing Set

- 8. Corn Hole
- 9. Horse Shoes
- 10. Bocce Court
- 11. Restroom Building
- 12. Picnic Shelter
- 13. Existing Play Structure to Remain
- 7. New Swing Set

## **OLD SCHOOL PARK**

Final Concept | December 2022