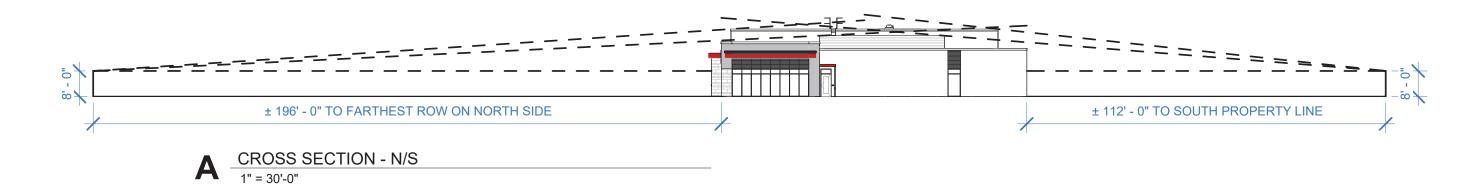

|
|                                       |                    |
|                                       |                    |
|                                       |                    |
|                                       |                    |
|                                       |                    |
|                                       |                    |

#### **NEW FIRE STATION 432**





3D VIEW - SOUTH PROPERTY LINE - STRAIGHT VIEW VIEW FROM 8'-0" ABOVE GRADE

DELV DESIGN / 21-044 / VERNON TOWNSHIP FIRE DEPARTMENT / 04/13/22

### NEW FIRE STATION 432



#### 3D VIEW - WEST ROW - STRAIGHT VIEW 5

VIEW FROM 8'-0" ABOVE GRADE

#### NEW FIRE STATION 432 TAC COMMENTS





3D VIEW - NORTH ROW - WEST PROP. LINE

VIEW FROM 8'-0" ABOVE GRADE

## NEW FIRE STATION 432





### NEW FIRE STATION 432

TAC COMMENTS

G