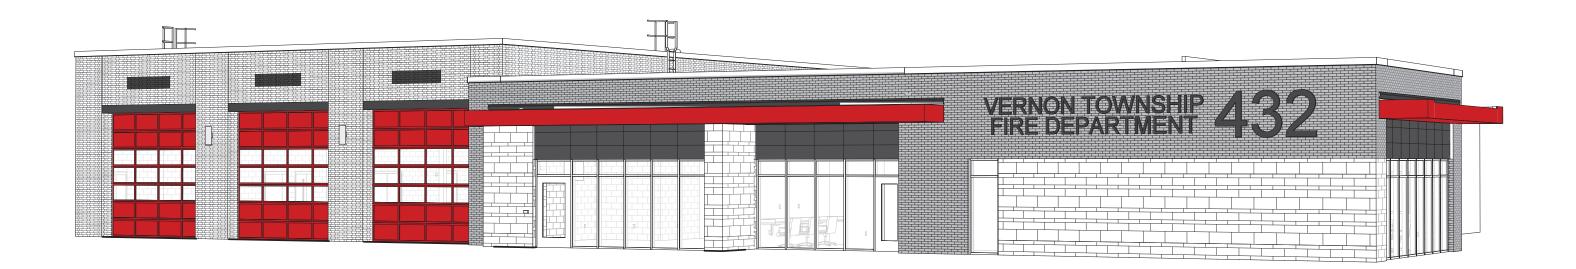

|                    |
|                                       |                    |
|                                       |                    |
|                                       |                    |
|                                       |                    |
|                                       |                    |
|                                       |                    |
|                                       |                    |

#### **NEW FIRE STATION 432**





3D VIEW - SOUTH PROPERTY LINE - STRAIGHT VIEW VIEW FROM 8'-0" ABOVE GRADE

DELV DESIGN / 21-044 / VERNON TOWNSHIP FIRE DEPARTMENT / 04/13/22

### NEW FIRE STATION 432



#### 3D VIEW - WEST ROW - STRAIGHT VIEW 5

VIEW FROM 8'-0" ABOVE GRADE

#### NEW FIRE STATION 432 TAC COMMENTS





3D VIEW - NORTH ROW - WEST PROP. LINE

VIEW FROM 8'-0" ABOVE GRADE

## NEW FIRE STATION 432





### NEW FIRE STATION 432

TAC COMMENTS

G