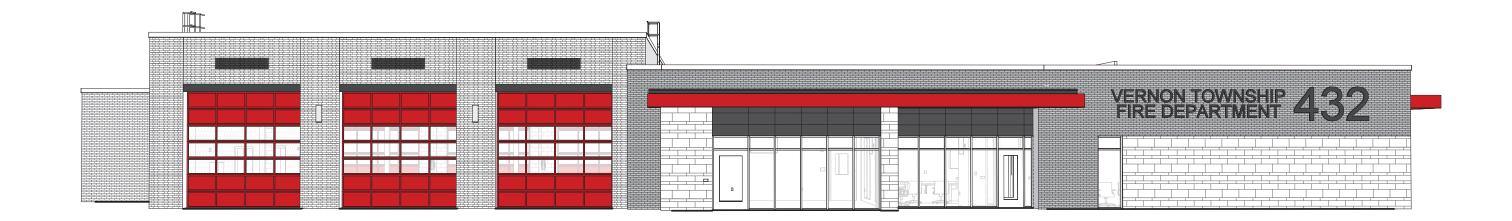

# NEW FIRE STATION 432

3D VIEW - NORTH ROW - STRAIGHT VIEW 1

VIEW FROM 8'-0" ABOVE GRADE

# **NEW FIRE STATION 432**

3D VIEW - NORTH ROW - EAST PROP. LINE 2

VIEW FROM 8'-0" ABOVE GRADE

# **NEW FIRE STATION 432**

VIEW FROM 8'-0" ABOVE GRADE

| ───────────────────────────────────── |                    |
|---------------------------------------|--------------------|
|                                       |                    |
| المرادان الرجاد والطر الرجاد          |                    |
|                                       |                    |
|                                       | البجا جا لو اب     |
|                                       |                    |
| المراطع الجربا والله الجربات          |                    |
| الحجا الهركين واللهركين والم          |                    |
|                                       |                    |
|                                       |                    |
|                                       |                    |
|                                       |                    |
|                                       |                    |
|                                       |                    |
|                                       |                    |
|                                       |                    |
|                                       |                    |
|                                       | اجا اج اجمع الط    |
|                                       | بالباب الرعوا البر |
|                                       |                    |
|                                       |                    |
|                                       |                    |
|                                       | <u> </u>           |
|                                       |                    |
|                                       |                    |
|                                       |                    |
|                                       |                    |
|                                       |                    |
|                                       |                    |
|                                       |                    |
|                                       |                    |
|                                       |                    |