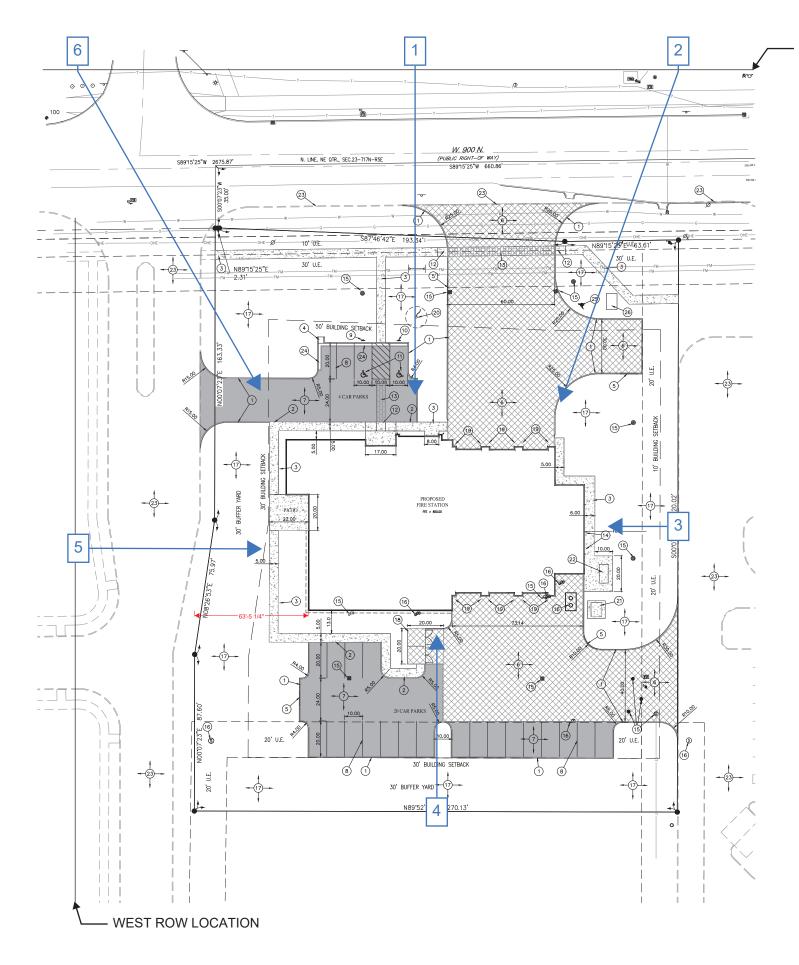

#### – NORTH ROW LOCATION

# NEW FIRE STATION 432

3D VIEW - NORTH ROW - STRAIGHT VIEW 1

VIEW FROM 8'-0" ABOVE GRADE

# **NEW FIRE STATION 432**

3D VIEW - NORTH ROW - EAST PROP. LINE 2

VIEW FROM 8'-0" ABOVE GRADE

# **NEW FIRE STATION 432**

VIEW FROM 8'-0" ABOVE GRADE

| ───────────────────────────────────── |                    |
|---------------------------------------|--------------------|
|                                       |                    |
| المرادان الرجاد والطر الرجاد          |                    |
|                                       |                    |
|                                       | البجا جا لو اب     |
|                                       |                    |
| المراطع الجربا والله الجربات          |                    |
| الحجا الهركين واللهركين والم          |                    |
|                                       |                    |
|                                       |                    |
|                                       |                    |
|                                       |                    |
|                                       |                    |
|                                       |                    |
|                                       |                    |
|                                       |                    |
|                                       |                    |
|                                       | اجا اج اجمع الط    |
|                                       | بالباب الرعوا البر |
|                                       |                    |
|                                       |                    |
|                                       |                    |
|                                       | <u> </u>           |
|                                       |                    |
|                                       |                    |
|                                       |                    |
|                                       |                    |
|                                       |                    |
|                                       |                    |
|                                       |                    |
|                                       |                    |
|                                       |                    |

#### **NEW FIRE STATION 432**

3D VIEW - SOUTH PROPERTY LINE - STRAIGHT VIEW VIEW FROM 8'-0" ABOVE GRADE

DELV DESIGN / 21-044 / VERNON TOWNSHIP FIRE DEPARTMENT / 04/13/22

### NEW FIRE STATION 432

#### 3D VIEW - WEST ROW - STRAIGHT VIEW 5

VIEW FROM 8'-0" ABOVE GRADE

#### NEW FIRE STATION 432 TAC COMMENTS

3D VIEW - NORTH ROW - WEST PROP. LINE

VIEW FROM 8'-0" ABOVE GRADE

## NEW FIRE STATION 432

### NEW FIRE STATION 432

TAC COMMENTS

G