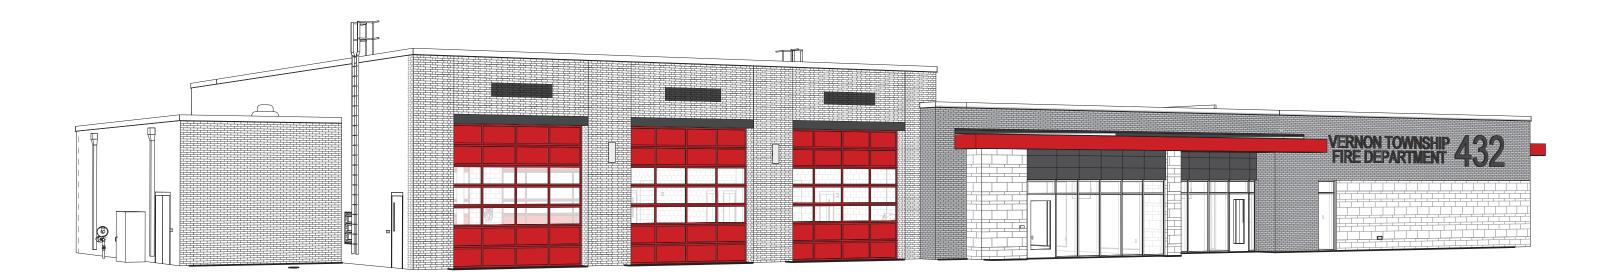

#### **NEW FIRE STATION 432**

3D VIEW - SOUTH PROPERTY LINE - STRAIGHT VIEW VIEW FROM 8'-0" ABOVE GRADE

DELV DESIGN / 21-044 / VERNON TOWNSHIP FIRE DEPARTMENT / 04/13/22

#### 3D VIEW - WEST ROW - STRAIGHT VIEW 5

VIEW FROM 8'-0" ABOVE GRADE

#### NEW FIRE STATION 432 TAC COMMENTS

3D VIEW - NORTH ROW - WEST PROP. LINE

VIEW FROM 8'-0" ABOVE GRADE