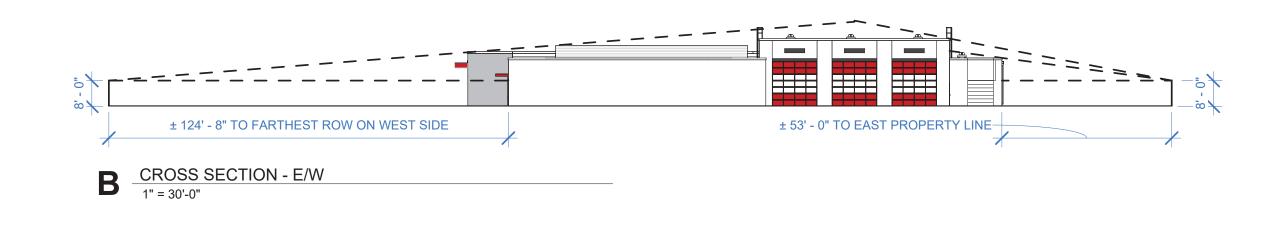

|
|                                       |                    |
|                                       |                    |
|                                       |                    |
|                                       |                    |
|                                       |                    |
|                                       |                    |

#### **NEW FIRE STATION 432**





3D VIEW - SOUTH PROPERTY LINE - STRAIGHT VIEW VIEW FROM 8'-0" ABOVE GRADE

DELV DESIGN / 21-044 / VERNON TOWNSHIP FIRE DEPARTMENT / 04/13/22

### NEW FIRE STATION 432



#### 3D VIEW - WEST ROW - STRAIGHT VIEW 5

VIEW FROM 8'-0" ABOVE GRADE

#### NEW FIRE STATION 432 TAC COMMENTS





3D VIEW - NORTH ROW - WEST PROP. LINE

VIEW FROM 8'-0" ABOVE GRADE

## NEW FIRE STATION 432





### NEW FIRE STATION 432

TAC COMMENTS

G